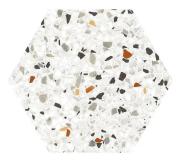

## Hex Multicolor 9" Terrazo Look Matte Porcelain Tile - Sample

## View Product

| SKU                 | ATTERMIXSPK                                                                                                                                                                             |
|---------------------|-----------------------------------------------------------------------------------------------------------------------------------------------------------------------------------------|
| Item size           | 8.1x9.25 inch                                                                                                                                                                           |
| Tile Finish         | Matte                                                                                                                                                                                   |
| Coverage            | 0.397                                                                                                                                                                                   |
| Sold By             | box                                                                                                                                                                                     |
| Sq Ft Per Box       | 9.93                                                                                                                                                                                    |
| Tile Use            | Outdoors, Indoor Walls,<br>Light traffic floors, High<br>traffic floors, Shower<br>Walls, Shower Floor,<br>Steam Room, Heat areas<br>up to 150F, Commercial<br>walls, Commercial Floors |
| Tile Edges          | Pressed                                                                                                                                                                                 |
| Recommended Grout 1 | Laticrete Permacolor<br>White                                                                                                                                                           |

| Material            | Porcelain              |
|---------------------|------------------------|
| Thickness           | 5/16 inch              |
| Mounting type       | Loose                  |
| Priced By           | sf                     |
| Pieces Per Box      | 25                     |
| Weight              | 3.83                   |
| Shade Variation     | V3 (moderate)          |
| Recommended thinset | Laticrete 254 Platinum |
| Country of Origin   | Spain                  |