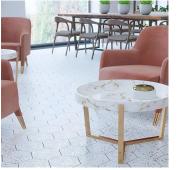

## Hex Multicolor 9" Terrazo Look Matte Porcelain Tile - Sample

## View Product







| SKU                 | ATTERMIXSPK                                                                                                                                                                             |
|---------------------|-----------------------------------------------------------------------------------------------------------------------------------------------------------------------------------------|
| Item size           | 8.1x9.25 inch                                                                                                                                                                           |
| Tile Finish         | Matte