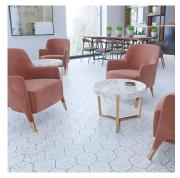

## Hex Multicolor 9" Terrazo Look Matte Porcelain Tile - Sample

## View Product







| SKU                 | ATTERMIXSPK                                                                                                                                                                             |
|---------------------|-----------------------------------------------------------------------------------------------------------------------------------------------------------------------------------------|
| Item size           | 8.1x9.25 inch                                                                                                                                                                           |
| Tile Finish         | Matte