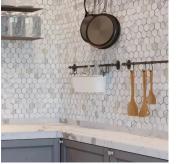

## Calacatta Gold Hexagon Honed Mosaic Tile -Sample

View Product

| SKU                 | ATTSC44G22HA                                                                                                                                                                |
|---------------------|-----------------------------------------------------------------------------------------------------------------------------------------------------------------------------|
| Item size           | 11.8x11.8 inch                                                                                                                                                              |
| Tile Finish         | Honed                                                                                                                                                                       |
| Coverage            | 0.967                                                                                                                                                                       |
| Sold By             | sheet                                                                                                                                                                       |
| Sq Ft Per Box       | 4.835                                                                                                                                                                       |
| Tile Use            | Outdoors, Indoor Walls,<br>Light traffic floors, High<br>traffic floors, Shower<br>Walls, Shower Floor,<br>Heat areas up to 150F,<br>Commercial walls,<br>Commercial Floors |
| Recommended Grout 1 | Laticrete Permacolor<br>White                                                                                                                                               |

| Material            | Calacatta Gold Honed   |
|---------------------|------------------------|
| Thickness           | 3/8 inch               |
| Mounting type       | Mesh Mounted           |
| Priced By           | sheet                  |
| Pieces Per Box      | 5                      |
| Weight              | 5.28                   |
| Recommended thinset | Laticrete 254 Platinum |
| Country of Origin   | China                  |