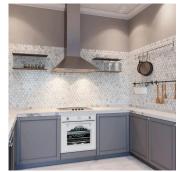

## Calacatta Gold Hexagon Honed Mosaic Tile -Sample

View Product

| SKU                 | ATTSC44G22HA                                                                                                                                                                |
|---------------------|-----------------------------------------------------------------------------------------------------------------------------------------------------------------------------|
| Item size           | 11.8x11.8 inch                                                                                                                                                              |
| Tile Finish         | Honed                                                                                                                                                                       |
| Coverage            | 0.967                                                                                                                                                                       |
| Sold By             | sheet                                                                                                                                                                       |
| Sq Ft Per Box       | 4.835                                                                                                                                                                       |
| Tile Use            | Outdoors, Indoor Walls,<br>Light traffic floors, High<br>traffic floors, Shower<br>Walls, Shower Floor,<br>Heat areas up to 150F,<br>Commercial walls,<br>Commercial Floors |
| Recommended Grout 1 | Laticrete Permacolor<br>White                                                                                                                                               |

| Material            | Calacatta Gold Honed   |
|---------------------|------------------------|
| Thickness           | 3/8 inch               |
| Mounting type       | Mesh Mounted           |
| Priced By           | sheet                  |
| Pieces Per Box      | 5                      |
| Weight              | 5.28                   |
| Recommended thinset | Laticrete 254 Platinum |
| Country of Origin   | China                  |