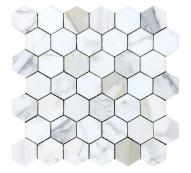

## Calacatta Gold Hexagon Honed Mosaic Tile -Sample

View Product

| SKU                 | ATTSC44G22HA                                                                                                                                                                |
|---------------------|-----------------------------------------------------------------------------------------------------------------------------------------------------------------------------|
| Item size           | 11.8x11.8 inch                                                                                                                                                              |
| Tile Finish         | Honed                                                                                                                                                                       |
| Coverage            | 0.967                                                                                                                                                                       |
| Sold By             | sheet                                                                                                                                                                       |
| Sq Ft Per Box       | 4.835                                                                                                                                                                       |
| Tile Use            | Outdoors, Indoor Walls,<br>Light traffic floors, High<br>traffic floors, Shower<br>Walls, Shower Floor,<br>Heat areas up to 150F,<br>Commercial walls,<br>Commercial Floors |
| Recommended Grout 1 | Laticrete Permacolor<br>White                                                                                                                                               |

| Material            | Calacatta Gold Honed   |
|---------------------|------------------------|
| Thickness           | 3/8 inch               |
| Mounting type       | Mesh Mounted           |
| Priced By           | sheet                  |
| Pieces Per Box      | 5                      |
| Weight              | 5.28                   |
| Recommended thinset | Laticrete 254 Platinum |
| Country of Origin   | China                  |