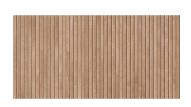

## Natural 24x48 Fluted Matte Porcelain Wood Look Tile - Sample

View Product

| SKU                 | ATZENDECNAT2448                                                                                                                                                                         |
|---------------------|-----------------------------------------------------------------------------------------------------------------------------------------------------------------------------------------|
| Item size           | 23.7x47.25 inch                                                                                                                                                                         |
| Tile Finish         | Matte                                                                                                                                                                                   |
| Coverage            | 7.745                                                                                                                                                                                   |
| Sold By             | box                                                                                                                                                                                     |
| Sq Ft Per Box       | 15.49                                                                                                                                                                                   |
| Tile Use            | Outdoors, Indoor Walls,<br>Light traffic floors, High<br>traffic floors, Shower<br>Walls, Shower Floor,<br>Steam Room, Heat areas<br>up to 150F, Commercial<br>walls, Commercial Floors |
| Tile Edges          | Rectified                                                                                                                                                                               |
| Recommended Grout 1 | Laticrete Permacolor<br>White                                                                                                                                                           |