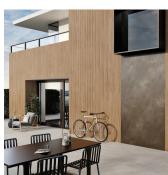

## Natural 24x48 Fluted Matte Porcelain Wood Look Tile - Sample

View Product

| SKU                 | ATZENDECNAT2448                                                                                                                                                                         |
|---------------------|-----------------------------------------------------------------------------------------------------------------------------------------------------------------------------------------|
| Item size           | 23.7x47.25 inch                                                                                                                                                                         |
| Tile Finish         | Matte                                                                                                                                                                                   |
| Coverage            | 7.745                                                                                                                                                                                   |
| Sold By             | box                                                                                                                                                                                     |
| Sq Ft Per Box       | 15.49                                                                                                                                                                                   |
| Tile Use            | Outdoors, Indoor Walls,<br>Light traffic floors, High<br>traffic floors, Shower<br>Walls, Shower Floor,<br>Steam Room, Heat areas<br>up to 150F, Commercial<br>walls, Commercial Floors |
| Tile Edges          | Rectified                                                                                                                                                                               |
| Recommended Grout 1 | Laticrete Permacolor<br>White                                                                                                                                                           |