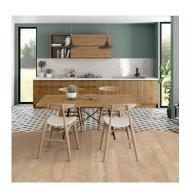

## Maple 8x48 Wood Look Matte Porcelain Tile - Sample

View Product

| SKU                 | ATZENMAP848                                                                                                                                                                             |
|---------------------|-----------------------------------------------------------------------------------------------------------------------------------------------------------------------------------------|
| Item size           | 7.87x47.25 inch                                                                                                                                                                         |
| Tile Finish         | Matte                                                                                                                                                                                   |
| Coverage            | 2.582                                                                                                                                                                                   |
| Sold By             | box                                                                                                                                                                                     |
| Sq Ft Per Box       | 15.49                                                                                                                                                                                   |
| Tile Use            | Outdoors, Indoor Walls,<br>Light traffic floors, High<br>traffic floors, Shower<br>Walls, Shower Floor,<br>Steam Room, Heat areas<br>up to 150F, Commercial<br>walls, Commercial Floors |
| Tile Edges          | Rectified                                                                                                                                                                               |
| Recommended Grout 1 | Laticrete Permacolor<br>White                                                                                                                                                           |

| Material            | Colored Body Porcelain |
|---------------------|------------------------|
| Thickness           | 7/16 inch              |
| Mounting type       | Loose                  |
| Priced By           | sf                     |
| Pieces Per Box      | 6                      |
| Weight              | 4.879                  |
| Shade Variation     | V2 (slight)            |
| Recommended thinset | Laticrete 254 Platinum |
| Country of Origin   | Spain                  |
|                     |                        |