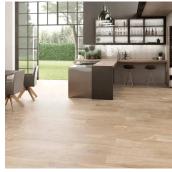

## Maple 8x48 Wood Look Matte Porcelain Tile - Sample

View Product

| SKU                 | ATZENMAP848                                                                                                                                                                             |
|---------------------|-----------------------------------------------------------------------------------------------------------------------------------------------------------------------------------------|
| Item size           | 7.87x47.25 inch                                                                                                                                                                         |
| Tile Finish         | Matte                                                                                                                                                                                   |
| Coverage            | 2.582                                                                                                                                                                                   |
| Sold By             | box                                                                                                                                                                                     |
| Sq Ft Per Box       | 15.49                                                                                                                                                                                   |
| Tile Use            | Outdoors, Indoor Walls,<br>Light traffic floors, High<br>traffic floors, Shower<br>Walls, Shower Floor,<br>Steam Room, Heat areas<br>up to 150F, Commercial<br>walls, Commercial Floors |
| Tile Edges          | Rectified                                                                                                                                                                               |
| Recommended Grout 1 | Laticrete Permacolor<br>White                                                                                                                                                           |

| Material            | Colored Body Porcelain |
|---------------------|------------------------|
| Thickness           | 7/16 inch              |
| Mounting type       | Loose                  |
| Priced By           | sf                     |
| Pieces Per Box      | 6                      |
| Weight              | 4.879                  |
| Shade Variation     | V2 (slight)            |
| Recommended thinset | Laticrete 254 Platinum |
| Country of Origin   | Spain                  |
|                     |                        |