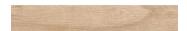

## Maple 8x48 Wood Look Matte Porcelain Tile - Sample

View Product

| SKU                 | ATZENMAP848                                                                                                                                                                             |
|---------------------|-----------------------------------------------------------------------------------------------------------------------------------------------------------------------------------------|
| Item size           | 7.87x47.25 inch                                                                                                                                                                         |
| Tile Finish         | Matte                                                                                                                                                                                   |
| Coverage            | 2.582                                                                                                                                                                                   |
| Sold By             | box                                                                                                                                                                                     |
| Sq Ft Per Box       | 15.49                                                                                                                                                                                   |
| Tile Use            | Outdoors, Indoor Walls,<br>Light traffic floors, High<br>traffic floors, Shower<br>Walls, Shower Floor,<br>Steam Room, Heat areas<br>up to 150F, Commercial<br>walls, Commercial Floors |
| Tile Edges          | Rectified                                                                                                                                                                               |
| Recommended Grout 1 | Laticrete Permacolor<br>White                                                                                                                                                           |

| Material            | Colored Body Porcelain |
|---------------------|------------------------|
| Thickness           | 7/16 inch              |
| Mounting type       | Loose                  |
| Priced By           | sf                     |
| Pieces Per Box      | 6                      |
| Weight              | 4.879                  |
| Shade Variation     | V2 (slight)            |
| Recommended thinset | Laticrete 254 Platinum |
| Country of Origin   | Spain                  |
|                     |                        |