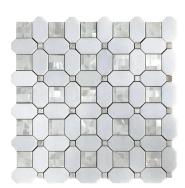

## Thassos Marble & Shell Octagon Polished Mosaic Tile - Sample

View Product

Material

Thickness

| SKU                 | ATALA44S10A                                                                                        |
|---------------------|----------------------------------------------------------------------------------------------------|
| Item size           | 12.2x12.2 inch                                                                                     |
| Tile Finish         | Polished                                                                                           |
| Coverage            | 1.034                                                                                              |
| Sold By             | sheet                                                                                              |
| Sq Ft Per Box       | 5.168                                                                                              |
| Tile Use            | Indoor Walls, Light traffic<br>floors, Shower Walls,<br>Heat areas up to 150F,<br>Commercial walls |
| Recommended Grout 1 | Laticrete Permacolor                                                                               |

White

| Mounting type       | Mesh Mounted           |
|---------------------|------------------------|
| Priced By           | sheet                  |
| Pieces Per Box      | 5                      |
| Weight              | 5.3                    |
| Recommended thinset | Laticrete 254 Platinum |
| Country of Origin   | China                  |

Thassos, Shell

3/8 inch