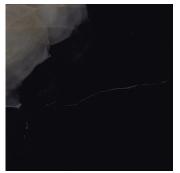

## Onyx Chic Black 36x36 Lappato Porcelain Tile

## View Product

| SKU                 | ATIMPONXBLK3636                                                                                                                                                           |
|---------------------|---------------------------------------------------------------------------------------------------------------------------------------------------------------------------|
| Item size           | 36x36 inch                                                                                                                                                                |
| Tile Finish         | Lappato                                                                                                                                                                   |
| Coverage            | 8.719                                                                                                                                                                     |
| Sold By             | box                                                                                                                                                                       |
| Sq Ft Per Box       | 17.438                                                                                                                                                                    |
| Tile Use            | Outdoors, Indoor Walls,<br>Light traffic floors, High<br>traffic floors, Shower<br>Walls, Steam Room, Heat<br>areas up to 150F,<br>Commercial walls,<br>Commercial Floors |
| Tile Edges          | Rectified                                                                                                                                                                 |
| Recommended Grout 1 | Laticrete Permacolor                                                                                                                                                      |

| Material            | Porcelain              |
|---------------------|------------------------|
| Thickness           | 3/8 inch               |
| Mounting type       | Loose                  |
| Priced By           | sf                     |
| Pieces Per Box      | 2                      |
| Weight              | -                      |
| Shade Variation     | V3 (moderate)          |
| Recommended thinset | Laticrete 254 Platinum |
| Country of Origin   | Italy                  |