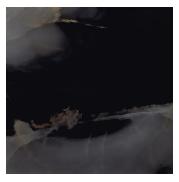

## Onyx Chic Black 36x36 Lappato Porcelain Tile

## View Product

| SKU                 | ATIMPONXBLK3636                                                                                                                                                           |
|---------------------|---------------------------------------------------------------------------------------------------------------------------------------------------------------------------|
| Item size           | 36x36 inch                                                                                                                                                                |
| Tile Finish         | Lappato                                                                                                                                                                   |
| Coverage            | 8.719                                                                                                                                                                     |
| Sold By             | box                                                                                                                                                                       |
| Sq Ft Per Box       | 17.438                                                                                                                                                                    |
| Tile Use            | Outdoors, Indoor Walls,<br>Light traffic floors, High<br>traffic floors, Shower<br>Walls, Steam Room, Heat<br>areas up to 150F,<br>Commercial walls,<br>Commercial Floors |
| Tile Edges          | Rectified                                                                                                                                                                 |
| Recommended Grout 1 | Laticrete Permacolor                                                                                                                                                      |

| Material            | Porcelain              |
|---------------------|------------------------|
| Thickness           | 3/8 inch               |
| Mounting type       | Loose                  |
| Priced By           | sf                     |
| Pieces Per Box      | 2                      |
| Weight              | -                      |
| Shade Variation     | V3 (moderate)          |
| Recommended thinset | Laticrete 254 Platinum |
| Country of Origin   | Italy                  |