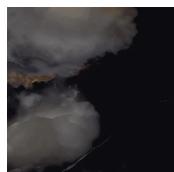

## Onyx Chic Black 36x36 Lappato Porcelain Tile

## View Product

| SKU                 | ATIMPONXBLK3636                                                                                                                                                           |
|---------------------|---------------------------------------------------------------------------------------------------------------------------------------------------------------------------|
| Item size           | 36x36 inch                                                                                                                                                                |
| Tile Finish         | Lappato                                                                                                                                                                   |
| Coverage            | 8.719                                                                                                                                                                     |
| Sold By             | box                                                                                                                                                                       |
| Sq Ft Per Box       | 17.438                                                                                                                                                                    |
| Tile Use            | Outdoors, Indoor Walls,<br>Light traffic floors, High<br>traffic floors, Shower<br>Walls, Steam Room, Heat<br>areas up to 150F,<br>Commercial walls,<br>Commercial Floors |
| Tile Edges          | Rectified                                                                                                                                                                 |
| Recommended Grout 1 | Laticrete Permacolor                                                                                                                                                      |

| Material            | Porcelain              |
|---------------------|------------------------|
| Thickness           | 3/8 inch               |
| Mounting type       | Loose                  |
| Priced By           | sf                     |
| Pieces Per Box      | 2                      |
| Weight              | -                      |
| Shade Variation     | V3 (moderate)          |
| Recommended thinset | Laticrete 254 Platinum |
| Country of Origin   | Italy                  |