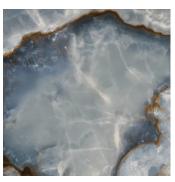

## Onyx Chic Blue 36x36 Lappato Porcelain Tile

| Material            | Porcelain              |
|---------------------|------------------------|
| Thickness           | 3/8 inch               |
| Mounting type       | Loose                  |
| Priced By           | sf                     |
| Pieces Per Box      | 2                      |
| Weight              | -                      |
| Shade Variation     | V3 (moderate)          |
| Recommended thinset | Laticrete 254 Platinum |
| Country of Origin   | Italy                  |