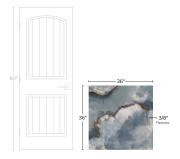

## Onyx Chic Blue 36x36 Lappato Porcelain Tile

## View Product

| SKU                 | ATIMPONXBLU3636                                                                                                                                                           |
|---------------------|---------------------------------------------------------------------------------------------------------------------------------------------------------------------------|
| Item size           | 36x36 inch                                                                                                                                                                |
| Tile Finish         | Lappato                                                                                                                                                                   |
| Coverage            | 8.719                                                                                                                                                                     |
| Sold By             | box                                                                                                                                                                       |
| Sq Ft Per Box       | 17.438                                                                                                                                                                    |
| Tile Use            | Outdoors, Indoor Walls,<br>Light traffic floors, High<br>traffic floors, Shower<br>Walls, Steam Room, Heat<br>areas up to 150F,<br>Commercial walls,<br>Commercial Floors |
| Tile Edges          | Rectified                                                                                                                                                                 |
| Recommended Grout 1 | Laticrete Permacolor                                                                                                                                                      |

| Material            | Porcelain              |
|---------------------|------------------------|
| Thickness           | 3/8 inch               |
| Mounting type       | Loose                  |
| Priced By           | sf                     |
| Pieces Per Box      | 2                      |
| Weight              | -                      |
| Shade Variation     | V3 (moderate)          |
| Recommended thinset | Laticrete 254 Platinum |
| Country of Origin   | Italy                  |