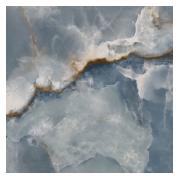

## Onyx Chic Blue 36x36 Lappato Porcelain Tile

| Material            | Porcelain              |
|---------------------|------------------------|
| Thickness           | 3/8 inch               |
| Mounting type       | Loose                  |
| Priced By           | sf                     |
| Pieces Per Box      | 2                      |
| Weight              | -                      |
| Shade Variation     | V3 (moderate)          |
| Recommended thinset | Laticrete 254 Platinum |
| Country of Origin   | Italy                  |