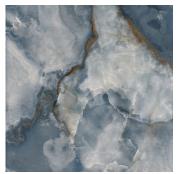

## Onyx Chic Blue 36x36 Lappato Porcelain Tile

| Material            | Porcelain              |
|---------------------|------------------------|
| Thickness           | 3/8 inch               |
| Mounting type       | Loose                  |
| Priced By           | sf                     |
| Pieces Per Box      | 2                      |
| Weight              | -                      |
| Shade Variation     | V3 (moderate)          |
| Recommended thinset | Laticrete 254 Platinum |
| Country of Origin   | Italy                  |