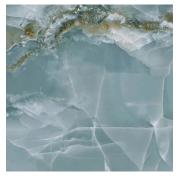

## Onyx Chic Green 36x36 Lappato Porcelain Tile

## View Product

| SKU                 | ATIMPONXGRN3636                                                                                                                                                           |
|---------------------|---------------------------------------------------------------------------------------------------------------------------------------------------------------------------|
| Item size           | 36x36 inch                                                                                                                                                                |
| Tile Finish         | Lappato                                                                                                                                                                   |
| Coverage            | 8.719                                                                                                                                                                     |
| Sold By             | box                                                                                                                                                                       |
| Sq Ft Per Box       | 17.438                                                                                                                                                                    |
| Tile Use            | Outdoors, Indoor Walls,<br>Light traffic floors, High<br>traffic floors, Shower<br>Walls, Steam Room, Heat<br>areas up to 150F,<br>Commercial walls,<br>Commercial Floors |
| Tile Edges          | Rectified                                                                                                                                                                 |
| Recommended Grout 1 | Laticrete Permacolor                                                                                                                                                      |

| Material            | Porcelain              |
|---------------------|------------------------|
| Thickness           | 3/8 inch               |
| Mounting type       | Loose                  |
| Priced By           | sf                     |
| Pieces Per Box      | 2                      |
| Weight              | -                      |
| Shade Variation     | V3 (moderate)          |
| Recommended thinset | Laticrete 254 Platinum |
| Country of Origin   | Italy                  |
|                     |                        |