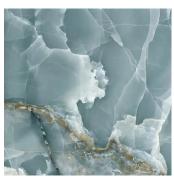

## Onyx Chic Green 36x36 Lappato Porcelain Tile

## View Product

| SKU                 | ATIMPONXGRN3636                                                                                                                                                           |
|---------------------|---------------------------------------------------------------------------------------------------------------------------------------------------------------------------|
| Item size           | 36x36 inch                                                                                                                                                                |
| Tile Finish         | Lappato                                                                                                                                                                   |
| Coverage            | 8.719                                                                                                                                                                     |
| Sold By             | box                                                                                                                                                                       |
| Sq Ft Per Box       | 17.438                                                                                                                                                                    |
| Tile Use            | Outdoors, Indoor Walls,<br>Light traffic floors, High<br>traffic floors, Shower<br>Walls, Steam Room, Heat<br>areas up to 150F,<br>Commercial walls,<br>Commercial Floors |
| Tile Edges          | Rectified                                                                                                                                                                 |
| Recommended Grout 1 | Laticrete Permacolor                                                                                                                                                      |

| Material            | Porcelain              |
|---------------------|------------------------|
| Thickness           | 3/8 inch               |
| Mounting type       | Loose                  |
| Priced By           | sf                     |
| Pieces Per Box      | 2                      |
| Weight              | -                      |
| Shade Variation     | V3 (moderate)          |
| Recommended thinset | Laticrete 254 Platinum |
| Country of Origin   | Italy                  |
|                     |                        |