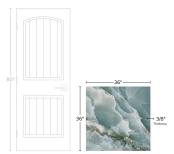

## Onyx Chic Green 36x36 Lappato Porcelain Tile

## View Product

| SKU                 | ATIMPONXGRN3636                                                                                                                                                           |
|---------------------|---------------------------------------------------------------------------------------------------------------------------------------------------------------------------|
| Item size           | 36x36 inch                                                                                                                                                                |
| Tile Finish         | Lappato                                                                                                                                                                   |
| Coverage            | 8.719                                                                                                                                                                     |
| Sold By             | box                                                                                                                                                                       |
| Sq Ft Per Box       | 17.438                                                                                                                                                                    |
| Tile Use            | Outdoors, Indoor Walls,<br>Light traffic floors, High<br>traffic floors, Shower<br>Walls, Steam Room, Heat<br>areas up to 150F,<br>Commercial walls,<br>Commercial Floors |
| Tile Edges          | Rectified                                                                                                                                                                 |
| Recommended Grout 1 | Laticrete Permacolor                                                                                                                                                      |

| Material            | Porcelain              |
|---------------------|------------------------|
| Thickness           | 3/8 inch               |
| Mounting type       | Loose                  |
| Priced By           | sf                     |
| Pieces Per Box      | 2                      |
| Weight              | -                      |
| Shade Variation     | V3 (moderate)          |
| Recommended thinset | Laticrete 254 Platinum |
| Country of Origin   | Italy                  |
|                     |                        |