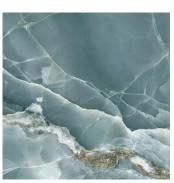

## Onyx Chic Green 36x36 Lappato Porcelain Tile

## View Product

| SKU                 | ATIMPONXGRN3636                                                                                                                                                           |
|---------------------|---------------------------------------------------------------------------------------------------------------------------------------------------------------------------|
| Item size           | 36x36 inch                                                                                                                                                                |
| Tile Finish         | Lappato                                                                                                                                                                   |
| Coverage            | 8.719                                                                                                                                                                     |
| Sold By             | box                                                                                                                                                                       |
| Sq Ft Per Box       | 17.438                                                                                                                                                                    |
| Tile Use            | Outdoors, Indoor Walls,<br>Light traffic floors, High<br>traffic floors, Shower<br>Walls, Steam Room, Heat<br>areas up to 150F,<br>Commercial walls,<br>Commercial Floors |
| Tile Edges          | Rectified                                                                                                                                                                 |
| Recommended Grout 1 | Laticrete Permacolor                                                                                                                                                      |

| Material            | Porcelain              |
|---------------------|------------------------|
| Thickness           | 3/8 inch               |
| Mounting type       | Loose                  |
| Priced By           | sf                     |
| Pieces Per Box      | 2                      |
| Weight              | -                      |
| Shade Variation     | V3 (moderate)          |
| Recommended thinset | Laticrete 254 Platinum |
| Country of Origin   | Italy                  |
|                     |                        |