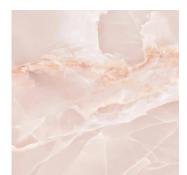

## Onyx Chic Pink 36x36 Lappato Porcelain Tile

View Product

| SKU                 | ATIMPONXPNK3636                                                                                                                                                           |
|---------------------|---------------------------------------------------------------------------------------------------------------------------------------------------------------------------|
| Item size           | 36x36 inch                                                                                                                                                                |
| Tile Finish         | Lappato                                                                                                                                                                   |
| Coverage            | 8.719                                                                                                                                                                     |
| Sold By             | box                                                                                                                                                                       |
| Sq Ft Per Box       | 17.438                                                                                                                                                                    |
| Tile Use            | Outdoors, Indoor Walls,<br>Light traffic floors, High<br>traffic floors, Shower<br>Walls, Steam Room, Heat<br>areas up to 150F,<br>Commercial walls,<br>Commercial Floors |
| Tile Edges          | Rectified                                                                                                                                                                 |
| Recommended Grout 1 | Laticrete Permacolor                                                                                                                                                      |