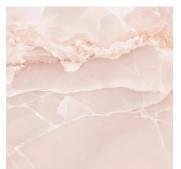

## Onyx Chic Pink 36x36 Lappato Porcelain Tile

View Product

| SKU                 | ATIMPONXPNK3636                                                                                                                                                           |
|---------------------|---------------------------------------------------------------------------------------------------------------------------------------------------------------------------|
| Item size           | 36x36 inch                                                                                                                                                                |
| Tile Finish         | Lappato                                                                                                                                                                   |
| Coverage            | 8.719                                                                                                                                                                     |
| Sold By             | box                                                                                                                                                                       |
| Sq Ft Per Box       | 17.438                                                                                                                                                                    |
| Tile Use            | Outdoors, Indoor Walls,<br>Light traffic floors, High<br>traffic floors, Shower<br>Walls, Steam Room, Heat<br>areas up to 150F,<br>Commercial walls,<br>Commercial Floors |
| Tile Edges          | Rectified                                                                                                                                                                 |
| Recommended Grout 1 | Laticrete Permacolor                                                                                                                                                      |