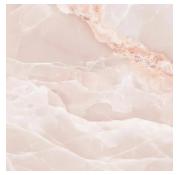

## Onyx Chic Pink 36x36 Lappato Porcelain Tile

View Product

| SKU                 | ATIMPONXPNK3636                                                                                                                                                           |
|---------------------|---------------------------------------------------------------------------------------------------------------------------------------------------------------------------|
| Item size           | 36x36 inch                                                                                                                                                                |
| Tile Finish         | Lappato                                                                                                                                                                   |
| Coverage            | 8.719                                                                                                                                                                     |
| Sold By             | box                                                                                                                                                                       |
| Sq Ft Per Box       | 17.438                                                                                                                                                                    |
| Tile Use            | Outdoors, Indoor Walls,<br>Light traffic floors, High<br>traffic floors, Shower<br>Walls, Steam Room, Heat<br>areas up to 150F,<br>Commercial walls,<br>Commercial Floors |
| Tile Edges          | Rectified                                                                                                                                                                 |
| Recommended Grout 1 | Laticrete Permacolor                                                                                                                                                      |