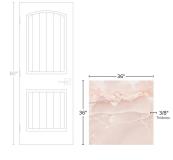

## Onyx Chic Pink 36x36 Lappato Porcelain Tile

View Product

| SKU                 | ATIMPONXPNK3636                                                                                                                                                           |
|---------------------|---------------------------------------------------------------------------------------------------------------------------------------------------------------------------|
| Item size           | 36x36 inch                                                                                                                                                                |
| Tile Finish         | Lappato                                                                                                                                                                   |
| Coverage            | 8.719                                                                                                                                                                     |
| Sold By             | box                                                                                                                                                                       |
| Sq Ft Per Box       | 17.438                                                                                                                                                                    |
| Tile Use            | Outdoors, Indoor Walls,<br>Light traffic floors, High<br>traffic floors, Shower<br>Walls, Steam Room, Heat<br>areas up to 150F,<br>Commercial walls,<br>Commercial Floors |
| Tile Edges          | Rectified                                                                                                                                                                 |
| Recommended Grout 1 | Laticrete Permacolor                                                                                                                                                      |

| Material            | Porcelain              |
|---------------------|------------------------|
| Thickness           | 3/8 inch               |
| Mounting type       | Loose                  |
| Priced By           | sf                     |
| Pieces Per Box      | 2                      |
| Weight              | -                      |
| Shade Variation     | V3 (moderate)          |
| Recommended thinset | Laticrete 254 Platinum |
| Country of Origin   | Italy                  |