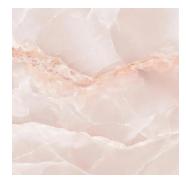

## Onyx Chic Pink 36x36 Lappato Porcelain Tile

View Product

| SKU                 | ATIMPONXPNK3636                                                                                                                                                           |
|---------------------|---------------------------------------------------------------------------------------------------------------------------------------------------------------------------|
| Item size           | 36x36 inch                                                                                                                                                                |
| Tile Finish         | Lappato                                                                                                                                                                   |
| Coverage            | 8.719                                                                                                                                                                     |
| Sold By             | box                                                                                                                                                                       |
| Sq Ft Per Box       | 17.438                                                                                                                                                                    |
| Tile Use            | Outdoors, Indoor Walls,<br>Light traffic floors, High<br>traffic floors, Shower<br>Walls, Steam Room, Heat<br>areas up to 150F,<br>Commercial walls,<br>Commercial Floors |
| Tile Edges          | Rectified                                                                                                                                                                 |
| Recommended Grout 1 | Laticrete Permacolor                                                                                                                                                      |