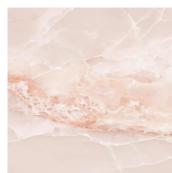

## Onyx Chic Pink 36x36 Lappato Porcelain Tile

View Product

| SKU                 | ATIMPONXPNK3636                                                                                                                                                           |
|---------------------|---------------------------------------------------------------------------------------------------------------------------------------------------------------------------|
| Item size           | 36x36 inch                                                                                                                                                                |
| Tile Finish         | Lappato                                                                                                                                                                   |
| Coverage            | 8.719                                                                                                                                                                     |
| Sold By             | box                                                                                                                                                                       |
| Sq Ft Per Box       | 17.438                                                                                                                                                                    |
| Tile Use            | Outdoors, Indoor Walls,<br>Light traffic floors, High<br>traffic floors, Shower<br>Walls, Steam Room, Heat<br>areas up to 150F,<br>Commercial walls,<br>Commercial Floors |
| Tile Edges          | Rectified                                                                                                                                                                 |
| Recommended Grout 1 | Laticrete Permacolor                                                                                                                                                      |