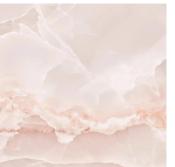

## Onyx Chic Pink 36x36 Lappato Porcelain Tile

View Product

| SKU                 | ATIMPONXPNK3636                                                                                                                                                           |
|---------------------|---------------------------------------------------------------------------------------------------------------------------------------------------------------------------|
| Item size           | 36x36 inch                                                                                                                                                                |
| Tile Finish         | Lappato                                                                                                                                                                   |
| Coverage            | 8.719                                                                                                                                                                     |
| Sold By             | box                                                                                                                                                                       |
| Sq Ft Per Box       | 17.438                                                                                                                                                                    |
| Tile Use            | Outdoors, Indoor Walls,<br>Light traffic floors, High<br>traffic floors, Shower<br>Walls, Steam Room, Heat<br>areas up to 150F,<br>Commercial walls,<br>Commercial Floors |
| Tile Edges          | Rectified                                                                                                                                                                 |
| Recommended Grout 1 | Laticrete Permacolor                                                                                                                                                      |