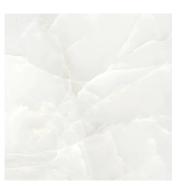

## Onyx Chic White 36x36 Lappato Porcelain Tile

## View Product















| SKU           | ATIMPONXWHT3636                                                                                                                                                           |
|---------------|---------------------------------------------------------------------------------------------------------------------------------------------------------------------------|
| Item size     | 36x36 inch                                                                                                                                                                |
| Tile Finish   | Lappato                                                                                                                                                                   |
| Coverage      | 8.719