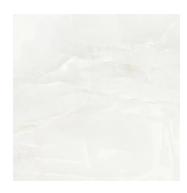

## Onyx Chic White 36x36 Lappato Porcelain Tile

## View Product

| SKU           | ATIMPONXWHT3636                                                                                                                                                           |
|---------------|---------------------------------------------------------------------------------------------------------------------------------------------------------------------------|
| Item size     | 36x36 inch                                                                                                                                                                |
| Tile Finish   | Lappato                                                                                                                                                                   |
| Coverage      | 8.719                                                                                                                                                                     |
| Sold By       | box                                                                                                                                                                       |
| Sq Ft Per Box | 17.438                                                                                                                                                                    |
| Tile Use      | Outdoors, Indoor Walls,<br>Light traffic floors, High<br>traffic floors, Shower<br>Walls, Steam Room, Heat<br>areas up to 150F,<br>Commercial walls,<br>Commercial Floors |
|               |                                                                                                                                                                           |
| Tile Edges    | Rectified                                                                                                                                                                 |