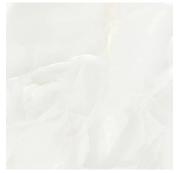

## Onyx Chic White 36x36 Lappato Porcelain Tile

## View Product

| SKU           | ATIMPONXWHT3636                                                                                                                                                           |
|---------------|---------------------------------------------------------------------------------------------------------------------------------------------------------------------------|
| Item size     | 36x36 inch                                                                                                                                                                |
| Tile Finish   | Lappato                                                                                                                                                                   |
| Coverage      | 8.719                                                                                                                                                                     |
| Sold By       | box                                                                                                                                                                       |
| Sq Ft Per Box | 17.438                                                                                                                                                                    |
| Tile Use      | Outdoors, Indoor Walls,<br>Light traffic floors, High<br>traffic floors, Shower<br>Walls, Steam Room, Heat<br>areas up to 150F,<br>Commercial walls,<br>Commercial Floors |
|               |                                                                                                                                                                           |
| Tile Edges    | Rectified                                                                                                                                                                 |