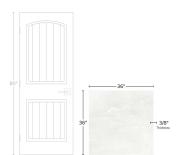

## View Product

| SKU           | ATIMPONXWHT3636                                                                                                                                                           |
|---------------|---------------------------------------------------------------------------------------------------------------------------------------------------------------------------|
| Item size     | 36x36 inch                                                                                                                                                                |
| Tile Finish   | Lappato                                                                                                                                                                   |
| Coverage      | 8.719                                                                                                                                                                     |
| Sold By       | box                                                                                                                                                                       |
| Sq Ft Per Box | 17.438                                                                                                                                                                    |
| Tile Use      | Outdoors, Indoor Walls,<br>Light traffic floors, High<br>traffic floors, Shower<br>Walls, Steam Room, Heat<br>areas up to 150F,<br>Commercial walls,<br>Commercial Floors |
|               |                                                                                                                                                                           |
| Tile Edges    | Rectified                                                                                                                                                                 |

| Material            | Porcelain              |
|---------------------|------------------------|
| Thickness           | 3/8 inch               |
| Mounting type       | Loose                  |
| Priced By           | sf                     |
| Pieces Per Box      | 2                      |
| Weight              | -                      |
| Shade Variation     | V3 (moderate)          |
| Recommended thinset | Laticrete 254 Platinum |
| Country of Origin   | Italy                  |