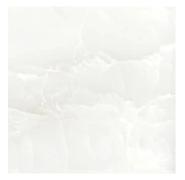

## Onyx Chic White 36x36 Lappato Porcelain Tile

## View Product















| SKU           | ATIMPONXWHT3636                                                                                                                                                           |
|---------------|---------------------------------------------------------------------------------------------------------------------------------------------------------------------------|
| Item size     | 36x36 inch                                                                                                                                                                |
| Tile Finish   | Lappato                                                                                                                                                                   |
| Coverage      | 8.719