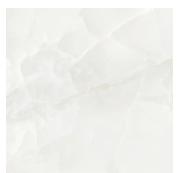

## Onyx Chic White 36x36 Lappato Porcelain Tile

## View Product

| SKU           | ATIMPONXWHT3636                                                                                                                                                           |
|---------------|---------------------------------------------------------------------------------------------------------------------------------------------------------------------------|
| Item size     | 36x36 inch                                                                                                                                                                |
| Tile Finish   | Lappato                                                                                                                                                                   |
| Coverage      | 8.719                                                                                                                                                                     |
| Sold By       | box                                                                                                                                                                       |
| Sq Ft Per Box | 17.438                                                                                                                                                                    |
| Tile Use      | Outdoors, Indoor Walls,<br>Light traffic floors, High<br>traffic floors, Shower<br>Walls, Steam Room, Heat<br>areas up to 150F,<br>Commercial walls,<br>Commercial Floors |
|               |                                                                                                                                                                           |
| Tile Edges    | Rectified                                                                                                                                                                 |