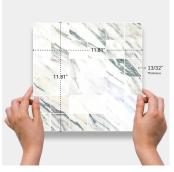

## Calacatta Royale Azure 2x2 Polished Porcelain Mosaic Tile

View Product

| SKU                 | ATIMPSYRGRNMOS                                                                                                                                                                          |
|---------------------|-----------------------------------------------------------------------------------------------------------------------------------------------------------------------------------------|
| Item size           | 11.81x11.81 inch                                                                                                                                                                        |
| Tile Finish         | Polished                                                                                                                                                                                |
| Coverage            | 0.969                                                                                                                                                                                   |
| Sold By             | sheet                                                                                                                                                                                   |
| Sq Ft Per Box       | 10.654                                                                                                                                                                                  |
| Tile Use            | Outdoors, Indoor Walls,<br>Light traffic floors, High<br>traffic floors, Shower<br>Walls, Shower Floor,<br>Steam Room, Heat areas<br>up to 150F, Commercial<br>walls, Commercial Floors |
| Tile Edges          | Rectified                                                                                                                                                                               |
| Recommended Grout 1 | Laticrete Permacolor                                                                                                                                                                    |

| Material            | Porcelain              |
|---------------------|------------------------|
| Thickness           | 13/32 inch             |
| Mounting type       | Mesh                   |
| Priced By           | sheet                  |
| Pieces Per Box      | 11                     |
| Weight              | 4.7                    |
| Shade Variation     | V3 (moderate)          |
| Recommended thinset | Laticrete 254 Platinum |
| Country of Origin   | Spain                  |