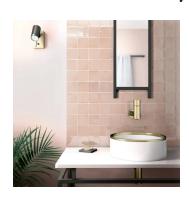

## Pink 4x4 Glossy Ceramic Tile

View Product

| SKU                 | AT446914MT                                                                                                        |
|---------------------|-------------------------------------------------------------------------------------------------------------------|
| Item size           | 4x4 inch                                                                                                          |
| Tile Finish         | Glossy                                                                                                            |
| Coverage            | 0.110                                                                                                             |
| Sold By             | box                                                                                                               |
| Sq Ft Per Box       | 5.5                                                                                                               |
| Tile Use            | Indoor Walls, Light traffic<br>floors, Shower Walls,<br>Steam Room, Heat areas<br>up to 150F, Commercial<br>walls |
| Recommended thinset | Laticrete 254 Platinum                                                                                            |
| Country of Origin   | Spain                                                                                                             |