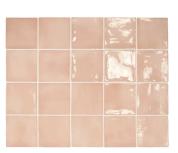

## Pink 4x4 Glossy Ceramic Tile

View Product

| SKU                 | AT446914MT                                                                                                        |
|---------------------|-------------------------------------------------------------------------------------------------------------------|
| Item size           | 4x4 inch                                                                                                          |
| Tile Finish         | Glossy                                                                                                            |
| Coverage            | 0.110                                                                                                             |
| Sold By             | box                                                                                                               |
| Sq Ft Per Box       | 5.5                                                                                                               |
| Tile Use            | Indoor Walls, Light traffic<br>floors, Shower Walls,<br>Steam Room, Heat areas<br>up to 150F, Commercial<br>walls |
| Recommended thinset | Laticrete 254 Platinum                                                                                            |
| Country of Origin   | Spain                                                                                                             |