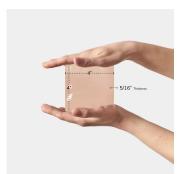

| Material            | Ceramic                       |
|---------------------|-------------------------------|
| Thickness           | 5/16 inch                     |
| Mounting type       | Loose                         |
| Priced By           | sf                            |
| Pieces Per Box      | 50                            |
| Weight              | 2.72                          |
| Shade Variation     | V3                            |
| Recommended Grout 1 | Laticrete Permacolor<br>White |