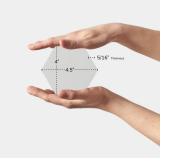

## White 4" Hexagon Matte Porcelain Tile

View Product

| SKU                 | AT446462MT                                                                                                                                                                                                |
|---------------------|-----------------------------------------------------------------------------------------------------------------------------------------------------------------------------------------------------------|
| ltem size           | 4.5x4 inch                                                                                                                                                                                                |
| Tile Finish         | Matte                                                                                                                                                                                                     |
| Coverage            | 0.095                                                                                                                                                                                                     |
| Sold By             | box                                                                                                                                                                                                       |
| Sq Ft Per Box       | 4.75                                                                                                                                                                                                      |
| Tile Use            | Outdoors, Indoor Walls,<br>Light traffic floors, High<br>traffic floors, Shower<br>Walls, Shower Floor,<br>Steam Room, Swimming<br>Pool, Heat areas up to<br>150F, Commercial walls,<br>Commercial Floors |
| Recommended thinset | Laticrete 254 Platinum                                                                                                                                                                                    |
| Country of Origin   | Spain                                                                                                                                                                                                     |
|                     |                                                                                                                                                                                                           |

| Material            | Porcelain                     |
|---------------------|-------------------------------|
| Thickness           | 5/16 inch                     |
| Mounting type       | Loose                         |
| Priced By           | sf                            |
| Pieces Per Box      | 50                            |
| Weight              | 3.53                          |
| Shade Variation     | V2                            |
| Recommended Grout 1 | Laticrete Permacolor<br>White |