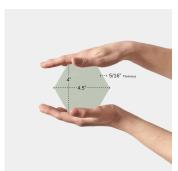

## Mint 4" Hexagon Matte Porcelain Tile

View Product

| SKU                 | AT446468MT                                                                                                                                                                                                |
|---------------------|-----------------------------------------------------------------------------------------------------------------------------------------------------------------------------------------------------------|
| Item size           | 4.5x4 inch                                                                                                                                                                                                |
| Tile Finish         | Matte                                                                                                                                                                                                     |
| Coverage            | 0.095                                                                                                                                                                                                     |
| Sold By             | box                                                                                                                                                                                                       |
| Sq Ft Per Box       | 4.75                                                                                                                                                                                                      |
| Tile Use            | Outdoors, Indoor Walls,<br>Light traffic floors, High<br>traffic floors, Shower<br>Walls, Shower Floor,<br>Steam Room, Swimming<br>Pool, Heat areas up to<br>150F, Commercial walls,<br>Commercial Floors |
| Recommended thinset | Laticrete 254 Platinum                                                                                                                                                                                    |
| Country of Origin   | Spain                                                                                                                                                                                                     |

| Material            | Porcelain                     |
|---------------------|-------------------------------|
| Thickness           | 5/16 inch                     |
| Mounting type       | Loose                         |
| Priced By           | sf                            |
| Pieces Per Box      | 50                            |
| Weight              | 3.53                          |
| Shade Variation     | V2                            |
| Recommended Grout 1 | Laticrete Permacolor<br>White |