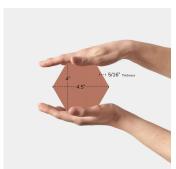

## Clay 4" Hexagon Matte Porcelain Tile

View Product

| SKU                 | AT446471MT                                                                                                                                                                                                |
|---------------------|-----------------------------------------------------------------------------------------------------------------------------------------------------------------------------------------------------------|
| Item size           | 4.5x4 inch                                                                                                                                                                                                |
| Tile Finish         | Matte                                                                                                                                                                                                     |
| Coverage            | 0.095                                                                                                                                                                                                     |
| Sold By             | box                                                                                                                                                                                                       |
| Sq Ft Per Box       | 4.75                                                                                                                                                                                                      |
| Tile Use            | Outdoors, Indoor Walls,<br>Light traffic floors, High<br>traffic floors, Shower<br>Walls, Shower Floor,<br>Steam Room, Swimming<br>Pool, Heat areas up to<br>150F, Commercial walls,<br>Commercial Floors |
| Recommended thinset | Laticrete 254 Platinum                                                                                                                                                                                    |
| Country of Origin   | Spain                                                                                                                                                                                                     |

| Material            | Porcelain                     |
|---------------------|-------------------------------|
| Thickness           | 5/16 inch                     |
| Mounting type       | Loose                         |
| Priced By           | sf                            |
| Pieces Per Box      | 50                            |
| Weight              | 3.53                          |
| Shade Variation     | V2                            |
| Recommended Grout 1 | Laticrete Permacolor<br>White |