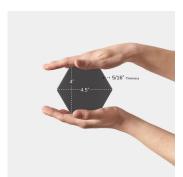

## Black 4" Hexagon Matte Porcelain Tile

View Product

| SKU                 | AT446467MT                                                                                                                                                                                                |
|---------------------|-----------------------------------------------------------------------------------------------------------------------------------------------------------------------------------------------------------|
| Item size           | 4.5x4 inch                                                                                                                                                                                                |
| Tile Finish         | Matte                                                                                                                                                                                                     |
| Coverage            | 0.095                                                                                                                                                                                                     |
| Sold By             | box                                                                                                                                                                                                       |
| Sq Ft Per Box       | 4.75                                                                                                                                                                                                      |
| Tile Use            | Outdoors, Indoor Walls,<br>Light traffic floors, High<br>traffic floors, Shower<br>Walls, Shower Floor,<br>Steam Room, Swimming<br>Pool, Heat areas up to<br>150F, Commercial walls,<br>Commercial Floors |
| Recommended thinset | Laticrete 254 Platinum                                                                                                                                                                                    |
| Country of Origin   | Spain                                                                                                                                                                                                     |

| Material            | Porcelain                     |
|---------------------|-------------------------------|
| Thickness           | 5/16 inch                     |
| Mounting type       | Loose                         |
| Priced By           | sf                            |
| Pieces Per Box      | 50                            |
| Weight              | 3.53                          |
| Shade Variation     | V2                            |
| Recommended Grout 1 | Laticrete Permacolor<br>White |