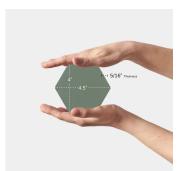

## Green 4" Hexagon Matte Porcelain Tile

View Product

| SKU                 | AT446466MT                                                                                                                                                                                                |
|---------------------|-----------------------------------------------------------------------------------------------------------------------------------------------------------------------------------------------------------|
| Item size           | 4.5x4 inch                                                                                                                                                                                                |
| Tile Finish         | Matte                                                                                                                                                                                                     |
| Coverage            | 0.095                                                                                                                                                                                                     |
| Sold By             | box                                                                                                                                                                                                       |
| Sq Ft Per Box       | 4.75                                                                                                                                                                                                      |
| Tile Use            | Outdoors, Indoor Walls,<br>Light traffic floors, High<br>traffic floors, Shower<br>Walls, Shower Floor,<br>Steam Room, Swimming<br>Pool, Heat areas up to<br>150F, Commercial walls,<br>Commercial Floors |
| Recommended thinset | Laticrete 254 Platinum                                                                                                                                                                                    |
| Country of Origin   | Spain                                                                                                                                                                                                     |

| Material            | Porcelain                     |
|---------------------|-------------------------------|
| Thickness           | 5/16 inch                     |
| Mounting type       | Loose                         |
| Priced By           | sf                            |
| Pieces Per Box      | 50                            |
| Weight              | 3.53                          |
| Shade Variation     | V2                            |
| Recommended Grout 1 | Laticrete Permacolor<br>White |