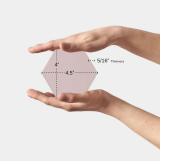

## Rose 4" Hexagon Matte Porcelain Tile

View Product

| SKU                 | AT446465MT                                                                                                                                                                                                |
|---------------------|-----------------------------------------------------------------------------------------------------------------------------------------------------------------------------------------------------------|
| ltem size           | 4.5x4 inch                                                                                                                                                                                                |
| Tile Finish         | Matte                                                                                                                                                                                                     |
| Coverage            | 0.095                                                                                                                                                                                                     |
| Sold By             | box                                                                                                                                                                                                       |
| Sq Ft Per Box       | 4.75                                                                                                                                                                                                      |
| Tile Use            | Outdoors, Indoor Walls,<br>Light traffic floors, High<br>traffic floors, Shower<br>Walls, Shower Floor,<br>Steam Room, Swimming<br>Pool, Heat areas up to<br>150F, Commercial walls,<br>Commercial Floors |
| Recommended thinset | Laticrete 254 Platinum                                                                                                                                                                                    |
| Country of Origin   | Spain                                                                                                                                                                                                     |

| Material            | Porcelain                     |
|---------------------|-------------------------------|
| Thickness           | 5/16 inch                     |
| Mounting type       | Loose                         |
| Priced By           | sf                            |
| Pieces Per Box      | 50                            |
| Weight              | 3.53                          |
| Shade Variation     | V2                            |
| Recommended Grout 1 | Laticrete Permacolor<br>White |