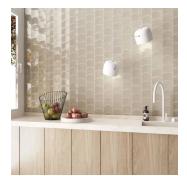

## Wave 5x5 Cream Glossy Ceramic Tile

View Product

| SKU                 | AT448835MT                                                                                                        |
|---------------------|-------------------------------------------------------------------------------------------------------------------|
| Item size           | 5x5 inch                                                                                                          |
| Tile Finish         | Glossy                                                                                                            |
| Coverage            | 0.132                                                                                                             |
| Sold By             | box                                                                                                               |
| Sq Ft Per Box       | 4.5                                                                                                               |
| Tile Use            | Indoor Walls, Light traffic<br>floors, Shower Walls,<br>Steam Room, Heat areas<br>up to 150F, Commercial<br>walls |
| Recommended thinset | Laticrete 254 Platinum                                                                                            |
| Country of Origin   | Spain                                                                                                             |