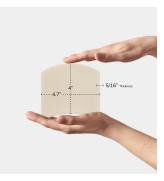

## Wave 5x5 Cream Glossy Ceramic Tile

View Product

| SKU                 | AT448835MT                                                                                                        |
|---------------------|-------------------------------------------------------------------------------------------------------------------|
| Item size           | 5x5 inch                                                                                                          |
| Tile Finish         | Glossy                                                                                                            |
| Coverage            | 0.132                                                                                                             |
| Sold By             | box                                                                                                               |
| Sq Ft Per Box       | 4.5                                                                                                               |
| Tile Use            | Indoor Walls, Light traffic<br>floors, Shower Walls,<br>Steam Room, Heat areas<br>up to 150F, Commercial<br>walls |
| Recommended thinset | Laticrete 254 Platinum                                                                                            |
| Country of Origin   | Spain                                                                                                             |

| Material            | Ceramic                       |
|---------------------|-------------------------------|
| Thickness           | 5/16 inch                     |
| Mounting type       | Loose                         |
| Priced By           | sf                            |
| Pieces Per Box      | 34                            |
| Weight              | 2.92                          |
| Shade Variation     | V1                            |
| Recommended Grout 1 | Laticrete Permacolor<br>White |