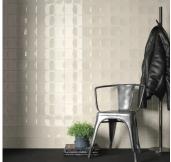

## Wave 5x5 Cream Glossy Ceramic Tile

View Product

| SKU                 | AT448835MT                                                                                                        |
|---------------------|-------------------------------------------------------------------------------------------------------------------|
| Item size           | 5x5 inch                                                                                                          |
| Tile Finish         | Glossy                                                                                                            |
| Coverage            | 0.132                                                                                                             |
| Sold By             | box                                                                                                               |
| Sq Ft Per Box       | 4.5                                                                                                               |
| Tile Use            | Indoor Walls, Light traffic<br>floors, Shower Walls,<br>Steam Room, Heat areas<br>up to 150F, Commercial<br>walls |
| Recommended thinset | Laticrete 254 Platinum                                                                                            |
| Country of Origin   | Spain                                                                                                             |