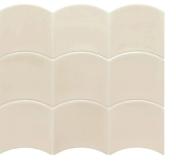

## Wave 5x5 Cream Glossy Ceramic Tile

View Product

| SKU                 | AT448835MT                                                                                                        |
|---------------------|-------------------------------------------------------------------------------------------------------------------|
| Item size           | 5x5 inch                                                                                                          |
| Tile Finish         | Glossy                                                                                                            |
| Coverage            | 0.132                                                                                                             |
| Sold By             | box                                                                                                               |
| Sq Ft Per Box       | 4.5                                                                                                               |
| Tile Use            | Indoor Walls, Light traffic<br>floors, Shower Walls,<br>Steam Room, Heat areas<br>up to 150F, Commercial<br>walls |
| Recommended thinset | Laticrete 254 Platinum                                                                                            |
| Country of Origin   | Spain                                                                                                             |