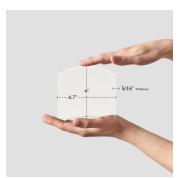

## View Product

| SKU                 | AT448838MT                                                                                                        |
|---------------------|-------------------------------------------------------------------------------------------------------------------|
| Item size           | 5x5 inch                                                                                                          |
| Tile Finish         | Glossy                                                                                                            |
| Coverage            | 0.132                                                                                                             |
| Sold By             | box                                                                                                               |
| Sq Ft Per Box       | 4.5                                                                                                               |
| Tile Use            | Indoor Walls, Light traffic<br>floors, Shower Walls,<br>Steam Room, Heat areas<br>up to 150F, Commercial<br>walls |
| Recommended thinset | Laticrete 254 Platinum                                                                                            |
| Country of Origin   | Spain                                                                                                             |

| Material            | Ceramic                       |
|---------------------|-------------------------------|
| Thickness           | 5/16 inch                     |
| Mounting type       | Loose                         |
| Priced By           | sf                            |
| Pieces Per Box      | 34                            |
| Weight              | 2.92                          |
| Shade Variation     | V1                            |
| Recommended Grout 1 | Laticrete Permacolor<br>White |