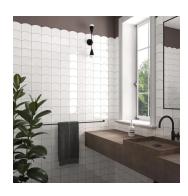

## Wave 5x5 White Glossy Ceramic Tile

## View Product

| SKU                 | AT448838MT                                                                                                        |
|---------------------|-------------------------------------------------------------------------------------------------------------------|
| Item size           | 5x5 inch                                                                                                          |
| Tile Finish         | Glossy                                                                                                            |
| Coverage            | 0.132                                                                                                             |
| Sold By             | box                                                                                                               |
| Sq Ft Per Box       | 4.5                                                                                                               |
| Tile Use            | Indoor Walls, Light traffic<br>floors, Shower Walls,<br>Steam Room, Heat areas<br>up to 150F, Commercial<br>walls |
| Recommended thinset | Laticrete 254 Platinum                                                                                            |
| Country of Origin   | Spain                                                                                                             |