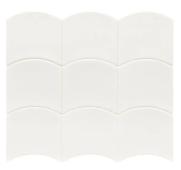

## Wave 5x5 White Glossy Ceramic Tile

## View Product

| SKU                 | AT448838MT                                                                                                        |
|---------------------|-------------------------------------------------------------------------------------------------------------------|
| Item size           | 5x5 inch                                                                                                          |
| Tile Finish         | Glossy                                                                                                            |
| Coverage            | 0.132                                                                                                             |
| Sold By             | box                                                                                                               |
| Sq Ft Per Box       | 4.5                                                                                                               |
| Tile Use            | Indoor Walls, Light traffic<br>floors, Shower Walls,<br>Steam Room, Heat areas<br>up to 150F, Commercial<br>walls |
| Recommended thinset | Laticrete 254 Platinum                                                                                            |
| Country of Origin   | Spain                                                                                                             |