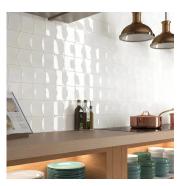

## Wave 5x5 White Glossy Ceramic Tile

## View Product

| SKU                 | AT448838MT                                                                                                        |
|---------------------|-------------------------------------------------------------------------------------------------------------------|
| Item size           | 5x5 inch                                                                                                          |
| Tile Finish         | Glossy                                                                                                            |
| Coverage            | 0.132                                                                                                             |
| Sold By             | box                                                                                                               |
| Sq Ft Per Box       | 4.5                                                                                                               |
| Tile Use            | Indoor Walls, Light traffic<br>floors, Shower Walls,<br>Steam Room, Heat areas<br>up to 150F, Commercial<br>walls |
| Recommended thinset | Laticrete 254 Platinum                                                                                            |
| Country of Origin   | Spain                                                                                                             |