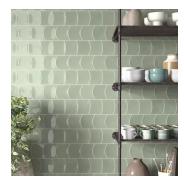

## Wave 5x5 Moody Blue Glossy Ceramic Tile

## View Product











| SKU                 | AT448839MT                                                                                                        |
|---------------------|-------------------------------------------------------------------------------------------------------------------|
| Item size           | 5x5 inch                                                                                                          |
| Tile Finish         | Glossy                                                                                                            |
| Coverage            | 0.132                                                                                                             |
| Sold By             | box