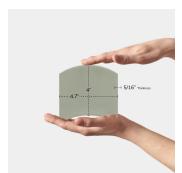

## View Product

| SKU                 | AT448839MT                                                                                                        |
|---------------------|-------------------------------------------------------------------------------------------------------------------|
| Item size           | 5x5 inch                                                                                                          |
| Tile Finish         | Glossy                                                                                                            |
| Coverage            | 0.132                                                                                                             |
| Sold By             | box                                                                                                               |
| Sq Ft Per Box       | 4.5                                                                                                               |
| Tile Use            | Indoor Walls, Light traffic<br>floors, Shower Walls,<br>Steam Room, Heat areas<br>up to 150F, Commercial<br>walls |
| Recommended thinset | Laticrete 254 Platinum                                                                                            |
| Country of Origin   | Spain                                                                                                             |

| Material            | Ceramic                       |
|---------------------|-------------------------------|
| Thickness           | 5/16 inch                     |
| Mounting type       | Loose                         |
| Priced By           | sf                            |
| Pieces Per Box      | 34                            |
| Weight              | 2.92                          |
| Shade Variation     | V1                            |
| Recommended Grout 1 | Laticrete Permacolor<br>White |
|                     |                               |