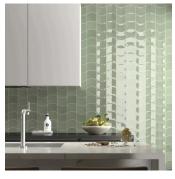

## Wave 5x5 Moody Blue Glossy Ceramic Tile

## View Product

| SKU                 | AT448839MT                                                                                                        |
|---------------------|-------------------------------------------------------------------------------------------------------------------|
| Item size           | 5x5 inch                                                                                                          |
| Tile Finish         | Glossy                                                                                                            |
| Coverage            | 0.132                                                                                                             |
| Sold By             | box                                                                                                               |
| Sq Ft Per Box       | 4.5                                                                                                               |
| Tile Use            | Indoor Walls, Light traffic<br>floors, Shower Walls,<br>Steam Room, Heat areas<br>up to 150F, Commercial<br>walls |
| Recommended thinset | Laticrete 254 Platinum                                                                                            |
| Country of Origin   | Spain                                                                                                             |