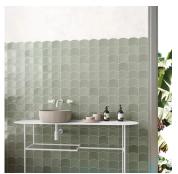

## Wave 5x5 Moody Blue Glossy Ceramic Tile

## View Product











| SKU                 | AT448839MT                                                                                                        |
|---------------------|-------------------------------------------------------------------------------------------------------------------|
| Item size           | 5x5 inch                                                                                                          |
| Tile Finish         | Glossy                                                                                                            |
| Coverage            | 0.132                                                                                                             |
| Sold By             | box