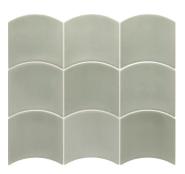

## Wave 5x5 Moody Blue Glossy Ceramic Tile

## View Product











| SKU                 | AT448839MT                                                                                                        |
|---------------------|-------------------------------------------------------------------------------------------------------------------|
| Item size           | 5x5 inch                                                                                                          |
| Tile Finish         | Glossy                                                                                                            |
| Coverage            | 0.132                                                                                                             |
| Sold By             | box