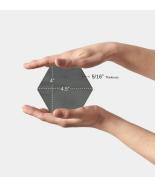

## Antracite Black 4" Hexagon Matte Porcelain Tile

View Product

| SKU                 | AT447974MT                                                                                                                                                                                                |
|---------------------|-----------------------------------------------------------------------------------------------------------------------------------------------------------------------------------------------------------|
| Item size           | 4.5x4 inch                                                                                                                                                                                                |
| Tile Finish         | Matte                                                                                                                                                                                                     |
| Coverage            | 0.095                                                                                                                                                                                                     |
| Sold By             | box                                                                                                                                                                                                       |
| Sq Ft Per Box       | 4.75                                                                                                                                                                                                      |
| Tile Use            | Outdoors, Indoor Walls,<br>Light traffic floors, High<br>traffic floors, Shower<br>Walls, Shower Floor,<br>Steam Room, Swimming<br>Pool, Heat areas up to<br>150F, Commercial walls,<br>Commercial Floors |
| Recommended thinset | Laticrete 254 Platinum                                                                                                                                                                                    |
| Country of Origin   | Spain                                                                                                                                                                                                     |
|                     |                                                                                                                                                                                                           |

| Material            | Porcelain                     |
|---------------------|-------------------------------|
| Thickness           | 5/16 inch                     |
| Mounting type       | Loose                         |
| Priced By           | sf                            |
| Pieces Per Box      | 50                            |
| Weight              | 3.53                          |
| Shade Variation     | V3                            |
| Recommended Grout 1 | Laticrete Permacolor<br>White |