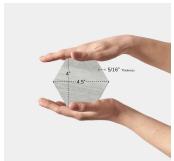

## View Product

| SKU                 | AT447972MT                                                                                                                                                                                                |
|---------------------|-----------------------------------------------------------------------------------------------------------------------------------------------------------------------------------------------------------|
| Item size           | 4.5x4 inch                                                                                                                                                                                                |
| Tile Finish         | Matte                                                                                                                                                                                                     |
| Coverage            | 0.095                                                                                                                                                                                                     |
| Sold By             | box                                                                                                                                                                                                       |
| Sq Ft Per Box       | 4.75                                                                                                                                                                                                      |
| Tile Use            | Outdoors, Indoor Walls,<br>Light traffic floors, High<br>traffic floors, Shower<br>Walls, Shower Floor,<br>Steam Room, Swimming<br>Pool, Heat areas up to<br>150F, Commercial walls,<br>Commercial Floors |
| Recommended thinset | Laticrete 254 Platinum                                                                                                                                                                                    |
| Country of Origin   | Spain                                                                                                                                                                                                     |
|                     |                                                                                                                                                                                                           |

| Material            | Porcelain                     |
|---------------------|-------------------------------|
| Thickness           | 5/16 inch                     |
| Mounting type       | Loose                         |
| Priced By           | sf                            |
| Pieces Per Box      | 50                            |
| Weight              | 3.53                          |
| Shade Variation     | V3                            |
| Recommended Grout 1 | Laticrete Permacolor<br>White |