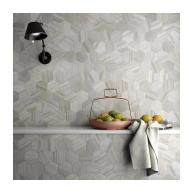

## Gray 4" Hexagon Matte Porcelain Tile

## View Product













| SKU                 | AT447972MT                                                                                                                                                                                                |
|---------------------|-----------------------------------------------------------------------------------------------------------------------------------------------------------------------------------------------------------|
| Item size           | 4.5x4 inch                                                                                                                                                                                                |
| Tile Finish         | Matte