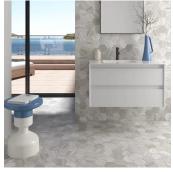

## Gray 4" Hexagon Matte Porcelain Tile

## View Product













| SKU                 | AT447972MT                                                                                                                                                                                                |
|---------------------|-----------------------------------------------------------------------------------------------------------------------------------------------------------------------------------------------------------|
| Item size           | 4.5x4 inch                                                                                                                                                                                                |
| Tile Finish         | Matte