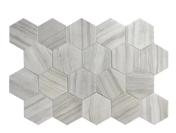

## Gray 4" Hexagon Matte Porcelain Tile

## View Product













| SKU                 | AT447972MT                                                                                                                                                                                                |
|---------------------|-----------------------------------------------------------------------------------------------------------------------------------------------------------------------------------------------------------|
| Item size           | 4.5x4 inch                                                                                                                                                                                                |
| Tile Finish         | Matte