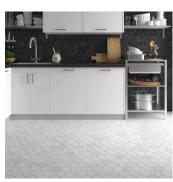

## Gray 4" Hexagon Matte Porcelain Tile

## View Product













| SKU                 | AT447972MT                                                                                                                                                                                                |
|---------------------|-----------------------------------------------------------------------------------------------------------------------------------------------------------------------------------------------------------|
| Item size           | 4.5x4 inch                                                                                                                                                                                                |
| Tile Finish         | Matte