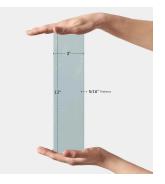

## Ash Blue 3x12 Glossy Ceramic Subway Tile

White

View Product

| SKU                 | AT442051MT                                                                                                        | Material            | Ceramic                |
|---------------------|-------------------------------------------------------------------------------------------------------------------|---------------------|------------------------|
| ltem size           | 3x12 inch                                                                                                         | Thickness           | 5/16 inch              |
| Tile Finish         | Glossy                                                                                                            | Mounting type       | Loose                  |
| Coverage            | 0.250                                                                                                             | Priced By           | sf                     |
| Sold By             | box                                                                                                               | Pieces Per Box      | 44                     |
| Sq Ft Per Box       | 11                                                                                                                | Weight              | 2.55                   |
| Tile Use            | Indoor Walls, Light traffic<br>floors, Shower Walls,<br>Steam Room, Heat areas<br>up to 150F, Commercial<br>walls | Recommended thinset | Laticrete 254 Platinum |
|                     |                                                                                                                   | Country of Origin   | Spain                  |
| Recommended Grout 1 | Laticrete Permacolor                                                                                              |                     |                        |