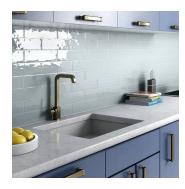

## Ash Blue 3x12 Glossy Ceramic Subway Tile

White

View Product

| SKU                 | AT442051MT                                                                                                        | Material            | Ceramic                |
|---------------------|-------------------------------------------------------------------------------------------------------------------|---------------------|------------------------|
| ltem size           | 3x12 inch                                                                                                         | Thickness           | 5/16 inch              |
| Tile Finish         | Glossy                                                                                                            | Mounting type       | Loose                  |
| Coverage            | 0.250                                                                                                             | Priced By           | sf                     |
| Sold By             | box                                                                                                               | Pieces Per Box      | 44                     |
| Sq Ft Per Box       | 11                                                                                                                | Weight              | 2.55                   |
| Tile Use            | Indoor Walls, Light traffic<br>floors, Shower Walls,<br>Steam Room, Heat areas<br>up to 150F, Commercial<br>walls | Recommended thinset | Laticrete 254 Platinum |
|                     |                                                                                                                   | Country of Origin   | Spain                  |
| Recommended Grout 1 | Laticrete Permacolor                                                                                              |                     |                        |