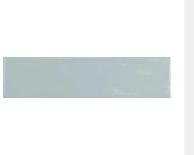

## Ash Blue 3x12 Glossy Ceramic Subway Tile

White

View Product

| SKU                 | AT442051MT                                                                                                        | Material            | Ceramic                |
|---------------------|-------------------------------------------------------------------------------------------------------------------|---------------------|------------------------|
| ltem size           | 3x12 inch                                                                                                         | Thickness           | 5/16 inch              |
| Tile Finish         | Glossy                                                                                                            | Mounting type       | Loose                  |
| Coverage            | 0.250                                                                                                             | Priced By           | sf                     |
| Sold By             | box                                                                                                               | Pieces Per Box      | 44                     |
| Sq Ft Per Box       | 11                                                                                                                | Weight              | 2.55                   |
| Tile Use            | Indoor Walls, Light traffic<br>floors, Shower Walls,<br>Steam Room, Heat areas<br>up to 150F, Commercial<br>walls | Recommended thinset | Laticrete 254 Platinum |
|                     |                                                                                                                   | Country of Origin   | Spain                  |
| Recommended Grout 1 | Laticrete Permacolor                                                                                              |                     |                        |