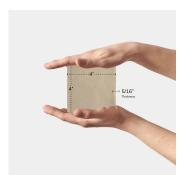

| Material            | Porcelain                     |
|---------------------|-------------------------------|
| Thickness           | 5/16 inch                     |
| Mounting type       | Loose                         |
| Priced By           | sf                            |
| Pieces Per Box      | 50                            |
| Weight              | 3.42                          |
| Shade Variation     | V3                            |
| Recommended Grout 1 | Laticrete Permacolor<br>White |
|                     |                               |