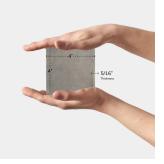

| Material            | Porcelain                     |
|---------------------|-------------------------------|
| Thickness           | 5/16 inch                     |
| Mounting type       | Loose                         |
| Priced By           | sf                            |
| Pieces Per Box      | 50                            |
| Weight              | 3.42                          |
| Shade Variation     | V3                            |
| Recommended Grout 1 | Laticrete Permacolor<br>White |