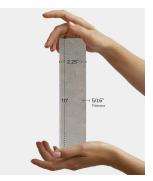

## Concrete 2.25x10 Matte Porcelain Subway Tile

View Product

| SKU                 | AT447563MT                                                                                                                                                                                                |
|---------------------|-----------------------------------------------------------------------------------------------------------------------------------------------------------------------------------------------------------|
| Item size           | 2.25x10 inch                                                                                                                                                                                              |
| Tile Finish         | Matte                                                                                                                                                                                                     |
| Coverage            | 0.162                                                                                                                                                                                                     |
| Sold By             | box                                                                                                                                                                                                       |
| Sq Ft Per Box       | 5.5                                                                                                                                                                                                       |
| Tile Use            | Outdoors, Indoor Walls,<br>Light traffic floors, High<br>traffic floors, Shower<br>Walls, Shower Floor,<br>Steam Room, Swimming<br>Pool, Heat areas up to<br>150F, Commercial walls,<br>Commercial Floors |
| Recommended thinset | Laticrete 254 Platinum                                                                                                                                                                                    |
| Country of Origin   | Spain                                                                                                                                                                                                     |
|                     |                                                                                                                                                                                                           |

| Material            | Porcelain                     |
|---------------------|-------------------------------|
| Thickness           | 5/16 inch                     |
| Mounting type       | Loose                         |
| Priced By           | sf                            |
| Pieces Per Box      | 34                            |
| Weight              | 3.62                          |
| Shade Variation     | V3                            |
| Recommended Grout 1 | Laticrete Permacolor<br>White |