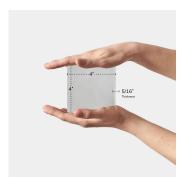

| Material            | Porcelain                     |
|---------------------|-------------------------------|
| Thickness           | 5/16 inch                     |
| Mounting type       | Loose                         |
| Priced By           | sf                            |
| Pieces Per Box      | 50                            |
| Weight              | 3.42                          |
| Shade Variation     | V3                            |
| Recommended Grout 1 | Laticrete Permacolor<br>White |