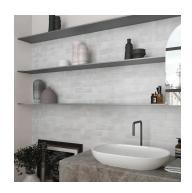

## Ice 2.25x10 Matte Porcelain Subway Tile

## View Product









| SKU                 | AT447567MT                                                                                                                                                                                                |
|---------------------|-----------------------------------------------------------------------------------------------------------------------------------------------------------------------------------------------------------|
| Item size           | 2.25x10 inch                                                                                                                                                                                              |
| Tile Finish         | Matte