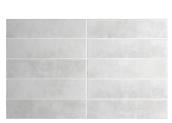

## Ice 2.25x10 Matte Porcelain Subway Tile

## View Product









| SKU                 | AT447567MT                                                                                                                                                                                                |
|---------------------|-----------------------------------------------------------------------------------------------------------------------------------------------------------------------------------------------------------|
| Item size           | 2.25x10 inch                                                                                                                                                                                              |
| Tile Finish         | Matte