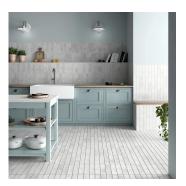

## Ice 2.25x10 Matte Porcelain Subway Tile

## View Product









| SKU                 | AT447567MT                                                                                                                                                                                                |
|---------------------|-----------------------------------------------------------------------------------------------------------------------------------------------------------------------------------------------------------|
| Item size           | 2.25x10 inch                                                                                                                                                                                              |
| Tile Finish         | Matte