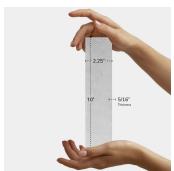

## View Product

| SKU                 | AT447567MT                                                                                                                                                                                                |
|---------------------|-----------------------------------------------------------------------------------------------------------------------------------------------------------------------------------------------------------|
| Item size           | 2.25x10 inch                                                                                                                                                                                              |
| Tile Finish         | Matte                                                                                                                                                                                                     |
| Coverage            | 0.162                                                                                                                                                                                                     |
| Sold By             | box                                                                                                                                                                                                       |
| Sq Ft Per Box       | 5.5                                                                                                                                                                                                       |
| Tile Use            | Outdoors, Indoor Walls,<br>Light traffic floors, High<br>traffic floors, Shower<br>Walls, Shower Floor,<br>Steam Room, Swimming<br>Pool, Heat areas up to<br>150F, Commercial walls,<br>Commercial Floors |
| Recommended thinset | Laticrete 254 Platinum                                                                                                                                                                                    |
| Country of Origin   | Spain                                                                                                                                                                                                     |
|                     |                                                                                                                                                                                                           |

| Material            | Porcelain                     |
|---------------------|-------------------------------|
| Thickness           | 5/16 inch                     |
| Mounting type       | Loose                         |
| Priced By           | sf                            |
| Pieces Per Box      | 34                            |
| Weight              | 3.62                          |
| Shade Variation     | V3                            |
| Recommended Grout 1 | Laticrete Permacolor<br>White |