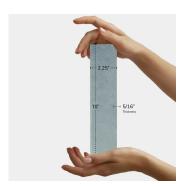

## Sky 2.25x10 Matte Porcelain Subway Tile

View Product

| SKU                 | AT447570MT                                                                                                                                                                                                |
|---------------------|-----------------------------------------------------------------------------------------------------------------------------------------------------------------------------------------------------------|
| Item size           | 2.25x10 inch                                                                                                                                                                                              |
| Tile Finish         | Matte                                                                                                                                                                                                     |
| Coverage            | 0.162                                                                                                                                                                                                     |
| Sold By             | box                                                                                                                                                                                                       |
| Sq Ft Per Box       | 5.5                                                                                                                                                                                                       |
| Tile Use            | Outdoors, Indoor Walls,<br>Light traffic floors, High<br>traffic floors, Shower<br>Walls, Shower Floor,<br>Steam Room, Swimming<br>Pool, Heat areas up to<br>150F, Commercial walls,<br>Commercial Floors |
| Recommended thinset | Laticrete 254 Platinum                                                                                                                                                                                    |
| Country of Origin   | Spain                                                                                                                                                                                                     |

| Material            | Porcelain                     |
|---------------------|-------------------------------|
| Thickness           | 5/16 inch                     |
| Mounting type       | Loose                         |
| Priced By           | sf                            |
| Pieces Per Box      | 34                            |
| Weight              | 3.62                          |
| Shade Variation     | V3                            |
| Recommended Grout 1 | Laticrete Permacolor<br>White |
|                     |                               |