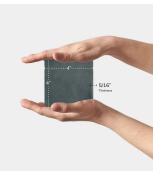

| Material            | Porcelain                     |
|---------------------|-------------------------------|
| Thickness           | 5/16 inch                     |
| Mounting type       | Loose                         |
| Priced By           | sf                            |
| Pieces Per Box      | 50                            |
| Weight              | 3.42                          |
| Shade Variation     | V3                            |
| Recommended Grout 1 | Laticrete Permacolor<br>White |