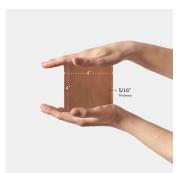

## Cotto 4x4 Matte Porcelain Tile

View Product

| SKU                 | AT447573MT                                                                                                                                                                                                |
|---------------------|-----------------------------------------------------------------------------------------------------------------------------------------------------------------------------------------------------------|
| Item size           | 4x4 inch                                                                                                                                                                                                  |
| Tile Finish         | Matte                                                                                                                                                                                                     |
| Coverage            | 0.110                                                                                                                                                                                                     |
| Sold By             | box                                                                                                                                                                                                       |
| Sq Ft Per Box       | 5.5                                                                                                                                                                                                       |
| Tile Use            | Outdoors, Indoor Walls,<br>Light traffic floors, High<br>traffic floors, Shower<br>Walls, Shower Floor,<br>Steam Room, Swimming<br>Pool, Heat areas up to<br>150F, Commercial walls,<br>Commercial Floors |
| Recommended thinset | Laticrete 254 Platinum                                                                                                                                                                                    |
| Country of Origin   | Spain                                                                                                                                                                                                     |

| Material            | Porcelain                     |
|---------------------|-------------------------------|
| Thickness           | 5/16 inch                     |
| Mounting type       | Loose                         |
| Priced By           | sf                            |
| Pieces Per Box      | 50                            |
| Weight              | 3.42                          |
| Shade Variation     | V3                            |
| Recommended Grout 1 | Laticrete Permacolor<br>White |
|                     |                               |