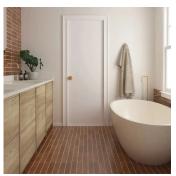

## Cotto 2.25x10 Matte Porcelain Subway Tile

## View Product









| SKU                 | AT447564MT                                                                                                                                                                                                |
|---------------------|-----------------------------------------------------------------------------------------------------------------------------------------------------------------------------------------------------------|
| Item size           | 2.25x10 inch                                                                                                                                                                                              |
| Tile Finish         | Matte