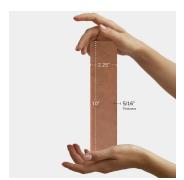

## View Product

| SKU                 | AT447564MT                                                                                                                                                                                                |
|---------------------|-----------------------------------------------------------------------------------------------------------------------------------------------------------------------------------------------------------|
| Item size           | 2.25x10 inch                                                                                                                                                                                              |
| Tile Finish         | Matte                                                                                                                                                                                                     |
| Coverage            | 0.162                                                                                                                                                                                                     |
| Sold By             | box                                                                                                                                                                                                       |
| Sq Ft Per Box       | 5.5                                                                                                                                                                                                       |
| Tile Use            | Outdoors, Indoor Walls,<br>Light traffic floors, High<br>traffic floors, Shower<br>Walls, Shower Floor,<br>Steam Room, Swimming<br>Pool, Heat areas up to<br>150F, Commercial walls,<br>Commercial Floors |
| Recommended thinset | Laticrete 254 Platinum                                                                                                                                                                                    |
| Country of Origin   | Spain                                                                                                                                                                                                     |

| Material            | Porcelain                     |
|---------------------|-------------------------------|
| Thickness           | 5/16 inch                     |
| Mounting type       | Loose                         |
| Priced By           | sf                            |
| Pieces Per Box      | 34                            |
| Weight              | 3.62                          |
| Shade Variation     | V3                            |
| Recommended Grout 1 | Laticrete Permacolor<br>White |