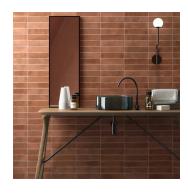

## Cotto 2.25x10 Matte Porcelain Subway Tile

## View Product









| SKU                 | AT447564MT                                                                                                                                                                                                |
|---------------------|-----------------------------------------------------------------------------------------------------------------------------------------------------------------------------------------------------------|
| Item size           | 2.25x10 inch                                                                                                                                                                                              |
| Tile Finish         | Matte