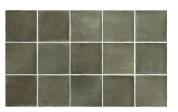

## Khaki 4x4 Matte Porcelain Tile

## View Product









| SKU                 | AT447577MT                                                                                                                                                                                                |
|---------------------|-----------------------------------------------------------------------------------------------------------------------------------------------------------------------------------------------------------|
| Item size           | 4x4 inch                                                                                                                                                                                                  |
| Tile Finish         | Matte