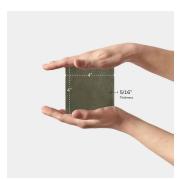

| Material            | Porcelain                     |
|---------------------|-------------------------------|
| Thickness           | 5/16 inch                     |
| Mounting type       | Loose                         |
| Priced By           | sf                            |
| Pieces Per Box      | 50                            |
| Weight              | 3.42                          |
| Shade Variation     | V3                            |
| Recommended Grout 1 | Laticrete Permacolor<br>White |