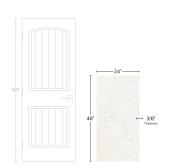

## White 24x48 Limestone Look Matte Porcelain Tile

View Product

| SKU                 | ATKAWH2448CA                                                                                                                                                                                              |
|---------------------|-----------------------------------------------------------------------------------------------------------------------------------------------------------------------------------------------------------|
| Item size           | 24x48 inch                                                                                                                                                                                                |
| Tile Finish         | Matte                                                                                                                                                                                                     |
| Coverage            | 7.750                                                                                                                                                                                                     |
| Sold By             | box                                                                                                                                                                                                       |
| Sq Ft Per Box       | 15.50                                                                                                                                                                                                     |
| Tile Use            | Outdoors, Indoor Walls,<br>Light traffic floors, High<br>traffic floors, Shower<br>Walls, Shower Floor,<br>Steam Room, Swimming<br>Pool, Heat areas up to<br>150F, Commercial walls,<br>Commercial Floors |
| Recommended thinset | Laticrete 254 Platinum                                                                                                                                                                                    |
| Country of Origin   | Italy                                                                                                                                                                                                     |

| Material            | Porcelain                     |
|---------------------|-------------------------------|
| Thickness           | 3/8 inch                      |
| Mounting type       | Loose                         |
| Priced By           | sf                            |
| Pieces Per Box      | 2                             |
| Weight              | 4.258                         |
| Tile Edges          | Rectified                     |
| Recommended Grout 1 | Laticrete Permacolor<br>White |
|                     |                               |