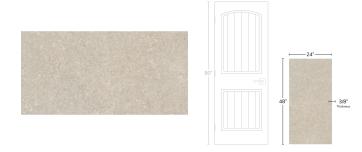

## Beige 24x48 Limestone Look Matte Porcelain Tile

View Product

| SKU                 | ATKASA2448CA                                                                                                                                                                                              |
|---------------------|-----------------------------------------------------------------------------------------------------------------------------------------------------------------------------------------------------------|
| Item size           | 24x48 inch                                                                                                                                                                                                |
| Tile Finish         | Matte                                                                                                                                                                                                     |
| Coverage            | 7.750                                                                                                                                                                                                     |
| Sold By             | box                                                                                                                                                                                                       |
| Sq Ft Per Box       | 15.50                                                                                                                                                                                                     |
| Tile Use            | Outdoors, Indoor Walls,<br>Light traffic floors, High<br>traffic floors, Shower<br>Walls, Shower Floor,<br>Steam Room, Swimming<br>Pool, Heat areas up to<br>150F, Commercial walls,<br>Commercial Floors |
| Recommended thinset | Laticrete 254 Platinum                                                                                                                                                                                    |
| Country of Origin   | Italy                                                                                                                                                                                                     |

| Material            | Porcelain                     |
|---------------------|-------------------------------|
| Thickness           | 3/8 inch                      |
| Mounting type       | Loose                         |
| Priced By           | sf                            |
| Pieces Per Box      | 2                             |
| Weight              | 4.258                         |
| Tile Edges          | Rectified                     |
| Recommended Grout 1 | Laticrete Permacolor<br>White |
|                     |                               |