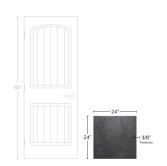

## Tekla Titanium 24x24 Porcelain Tile

View Product

| SKU                 | ATFUTI2424CA                                                                                                                                                                                    |
|---------------------|-------------------------------------------------------------------------------------------------------------------------------------------------------------------------------------------------|
| Item size           | 24x24 inch                                                                                                                                                                                      |
| Tile Finish         | Textured                                                                                                                                                                                        |
| Coverage            | 3.877                                                                                                                                                                                           |
| Sold By             | box                                                                                                                                                                                             |
| Sq Ft Per Box       | 11.63                                                                                                                                                                                           |
| Tile Use            | Indoor Walls, Light traffic<br>floors, High traffic floors,<br>Shower Walls, Shower<br>Floor, Steam Room,<br>Swimming Pool, Heat<br>areas up to 150F,<br>Commercial walls,<br>Commercial Floors |
| Recommended thinset | Laticrete 254 Platinum                                                                                                                                                                          |
| Country of Origin   | Italy                                                                                                                                                                                           |

| Material            | Porcelain                     |
|---------------------|-------------------------------|
| Thickness           | 3/8 inch                      |
| Mounting type       | Loose                         |
| Priced By           | sf                            |
| Pieces Per Box      | 3                             |
| Weight              | 5.245                         |
| Tile Edges          | Rectified                     |
| Recommended Grout 1 | Laticrete Permacolor<br>White |
|                     |                               |