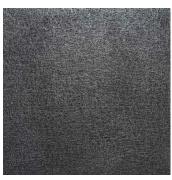

## Tekla Titanium 24x24 Porcelain Tile

View Product

| SKU                 | ATFUTI2424CA                                                                                                                                                                                    |
|---------------------|-------------------------------------------------------------------------------------------------------------------------------------------------------------------------------------------------|
| Item size           | 24x24 inch                                                                                                                                                                                      |
| Tile Finish         | Textured                                                                                                                                                                                        |
| Coverage            | 3.877                                                                                                                                                                                           |
| Sold By             | box                                                                                                                                                                                             |
| Sq Ft Per Box       | 11.63                                                                                                                                                                                           |
| Tile Use            | Indoor Walls, Light traffic<br>floors, High traffic floors,<br>Shower Walls, Shower<br>Floor, Steam Room,<br>Swimming Pool, Heat<br>areas up to 150F,<br>Commercial walls,<br>Commercial Floors |
| Recommended thinset | Laticrete 254 Platinum                                                                                                                                                                          |
| Country of Origin   | Italy                                                                                                                                                                                           |

| Material            | Porcelain                     |
|---------------------|-------------------------------|
| Thickness           | 3/8 inch                      |
| Mounting type       | Loose                         |
| Priced By           | sf                            |
| Pieces Per Box      | 3                             |
| Weight              | 5.245                         |
| Tile Edges          | Rectified                     |
| Recommended Grout 1 | Laticrete Permacolor<br>White |
|                     |                               |