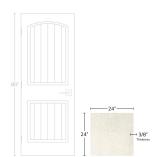

## Tekla Iridium 24x24 Porcelain Tile

View Product

| SKU                 | ATFUIR2424CA                                                                                                                                                                                    |
|---------------------|-------------------------------------------------------------------------------------------------------------------------------------------------------------------------------------------------|
| Item size           | 24x24 inch                                                                                                                                                                                      |
| Tile Finish         | Textured                                                                                                                                                                                        |
| Coverage            | 3.877                                                                                                                                                                                           |
| Sold By             | box                                                                                                                                                                                             |
| Sq Ft Per Box       | 11.63                                                                                                                                                                                           |
| Tile Use            | Indoor Walls, Light traffic<br>floors, High traffic floors,<br>Shower Walls, Shower<br>Floor, Steam Room,<br>Swimming Pool, Heat<br>areas up to 150F,<br>Commercial walls,<br>Commercial Floors |
| Recommended thinset | Laticrete 254 Platinum                                                                                                                                                                          |
| Country of Origin   | Italy                                                                                                                                                                                           |

| Material            | Porcelain                     |
|---------------------|-------------------------------|
| Thickness           | 3/8 inch                      |
| Mounting type       | Loose                         |
| Priced By           | sf                            |
| Pieces Per Box      | 3                             |
| Weight              | 5.245                         |
| Tile Edges          | Rectified                     |
| Recommended Grout 1 | Laticrete Permacolor<br>White |
|                     |                               |