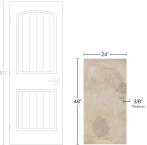

## Punia Beige 24x48 Limestone Look Matte Porcelain Tile

View Product

| SKU                 | ATTRBE2448CA                                                                                                                                                                                              |
|---------------------|-----------------------------------------------------------------------------------------------------------------------------------------------------------------------------------------------------------|
| Item size           | 24x48 inch                                                                                                                                                                                                |
| Tile Finish         | Matte                                                                                                                                                                                                     |
| Coverage            | 7.750                                                                                                                                                                                                     |
| Sold By             | box                                                                                                                                                                                                       |
| Sq Ft Per Box       | 15.5                                                                                                                                                                                                      |
| Tile Use            | Outdoors, Indoor Walls,<br>Light traffic floors, High<br>traffic floors, Shower<br>Walls, Shower Floor,<br>Steam Room, Swimming<br>Pool, Heat areas up to<br>150F, Commercial walls,<br>Commercial Floors |
| Recommended thinset | Laticrete 254 Platinum                                                                                                                                                                                    |
| Country of Origin   | Italy                                                                                                                                                                                                     |
|                     |                                                                                                                                                                                                           |

| Material            | Porcelain                     |
|---------------------|-------------------------------|
| Thickness           | 3/8 inch                      |
| Mounting type       | Loose                         |
| Priced By           | sf                            |
| Pieces Per Box      | 2                             |
| Weight              | 4.194                         |
| Tile Edges          | Rectified                     |
| Recommended Grout 1 | Laticrete Permacolor<br>White |