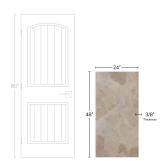

## Punia Gray 24x48 Limestone Look Matte Porcelain Tile

View Product

| SKU                 | ATTRGR2448CA                                                                                                                                                                                              |
|---------------------|-----------------------------------------------------------------------------------------------------------------------------------------------------------------------------------------------------------|
| Item size           | 24x48 inch                                                                                                                                                                                                |
| Tile Finish         | Matte                                                                                                                                                                                                     |
| Coverage            | 7.750                                                                                                                                                                                                     |
| Sold By             | box                                                                                                                                                                                                       |
| Sq Ft Per Box       | 15.5                                                                                                                                                                                                      |
| Tile Use            | Outdoors, Indoor Walls,<br>Light traffic floors, High<br>traffic floors, Shower<br>Walls, Shower Floor,<br>Steam Room, Swimming<br>Pool, Heat areas up to<br>150F, Commercial walls,<br>Commercial Floors |
| Recommended thinset | Laticrete 254 Platinum                                                                                                                                                                                    |
| Country of Origin   | Italy                                                                                                                                                                                                     |

| Material            | Porcelain                     |
|---------------------|-------------------------------|
| Thickness           | 3/8 inch                      |
| Mounting type       | Loose                         |
| Priced By           | sf                            |
| Pieces Per Box      | 2                             |
| Weight              | 4.194                         |
| Tile Edges          | Rectified                     |
| Recommended Grout 1 | Laticrete Permacolor<br>White |
|                     |                               |