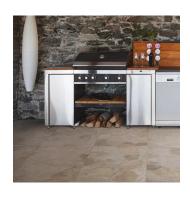

## Punia Gray 24x48 Limestone Look Matte Porcelain Tile

View Product

| SKU                 | ATTRGR2448CA                                                                                                                                                                                              |
|---------------------|-----------------------------------------------------------------------------------------------------------------------------------------------------------------------------------------------------------|
| Item size           | 24x48 inch                                                                                                                                                                                                |
| Tile Finish         | Matte                                                                                                                                                                                                     |
| Coverage            | 7.750                                                                                                                                                                                                     |
| Sold By             | box                                                                                                                                                                                                       |
| Sq Ft Per Box       | 15.5                                                                                                                                                                                                      |
| Tile Use            | Outdoors, Indoor Walls,<br>Light traffic floors, High<br>traffic floors, Shower<br>Walls, Shower Floor,<br>Steam Room, Swimming<br>Pool, Heat areas up to<br>150F, Commercial walls,<br>Commercial Floors |
| Recommended thinset | Laticrete 254 Platinum                                                                                                                                                                                    |
| Country of Origin   | Italy                                                                                                                                                                                                     |