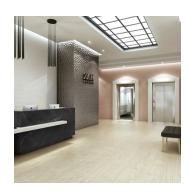

## 3D Textured 12x40 Silver Circle Ceramic Tile

View Product

| SKU                 | ATBECA1240CA                                                                             |
|---------------------|------------------------------------------------------------------------------------------|
| Item size           | 12.6x40 inch                                                                             |
| Tile Finish         | Matte                                                                                    |
| Coverage            | 3.500                                                                                    |
| Sold By             | box                                                                                      |
| Sq Ft Per Box       | 14                                                                                       |
| Tile Use            | Indoor Walls, Shower<br>Walls, Steam Room, Heat<br>areas up to 150F,<br>Commercial walls |
| Recommended thinset | Laticrete 254 Platinum                                                                   |
| Country of Origin   | Spain                                                                                    |