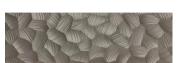

## 3D Textured 12x40 Silver Circle Ceramic Tile

View Product

| SKU                 | ATBECA1240CA                                                                             |
|---------------------|------------------------------------------------------------------------------------------|
| Item size           | 12.6x40 inch                                                                             |
| Tile Finish         | Matte                                                                                    |
| Coverage            | 3.500                                                                                    |
| Sold By             | box                                                                                      |
| Sq Ft Per Box       | 14                                                                                       |
| Tile Use            | Indoor Walls, Shower<br>Walls, Steam Room, Heat<br>areas up to 150F,<br>Commercial walls |
| Recommended thinset | Laticrete 254 Platinum                                                                   |
| Country of Origin   | Spain                                                                                    |

| Material            | Ceramic                       |
|---------------------|-------------------------------|
| Thickness           | 5/16 inch                     |
| Mounting type       | Loose                         |
| Priced By           | sf                            |
| Pieces Per Box      | 4                             |
| Weight              | 3.000                         |
| Tile Edges          | Rectified                     |
| Recommended Grout 1 | Laticrete Permacolor<br>White |
|                     |                               |