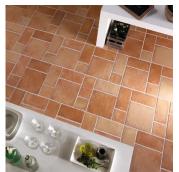

## Flame Terra 12x12 Matte Porcelain Tile

## View Product











| SKU                 | ATABRO1212CA                                                                                                                                                                                              |
|---------------------|-----------------------------------------------------------------------------------------------------------------------------------------------------------------------------------------------------------|
| Item size           | 12x12 inch                                                                                                                                                                                                |
| Tile Finish         | Matte