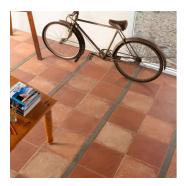

## Flame Terra 12x12 Matte Porcelain Tile

## View Product











| SKU                 | ATABRO1212CA                                                                                                                                                                                              |
|---------------------|-----------------------------------------------------------------------------------------------------------------------------------------------------------------------------------------------------------|
| Item size           | 12x12 inch                                                                                                                                                                                                |
| Tile Finish         | Matte