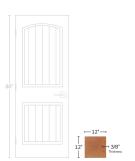

## View Product

| SKU                 | ATABRO1212CA                                                                                                                                                                                              |
|---------------------|-----------------------------------------------------------------------------------------------------------------------------------------------------------------------------------------------------------|
| Item size           | 12x12 inch                                                                                                                                                                                                |
| Tile Finish         | Matte                                                                                                                                                                                                     |
| Coverage            | 1.000                                                                                                                                                                                                     |
| Sold By             | box                                                                                                                                                                                                       |
| Sq Ft Per Box       | 10                                                                                                                                                                                                        |
| Tile Use            | Outdoors, Indoor Walls,<br>Light traffic floors, High<br>traffic floors, Shower<br>Walls, Shower Floor,<br>Steam Room, Swimming<br>Pool, Heat areas up to<br>150F, Commercial walls,<br>Commercial Floors |
| Tile Edges          | Pressed                                                                                                                                                                                                   |
| Recommended Grout 1 | Laticrete Permacolor<br>White                                                                                                                                                                             |

| Material            | Porcelain              |
|---------------------|------------------------|
| Thickness           | 3/8 inch               |
| Mounting type       | Loose                  |
| Priced By           | sf                     |
| Pieces Per Box      | 10                     |
| Weight              | 4.555                  |
| Shade Variation     | V3 (moderate)          |
| Recommended thinset | Laticrete 254 Platinum |
| Country of Origin   | Spain                  |