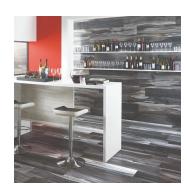

## 8X48 Wood Look Polished Porcelain Tile

View Product

**\** (408) 461-5055

| SKU                 | AT848KAVPLCA                                                                                                      |
|---------------------|-------------------------------------------------------------------------------------------------------------------|
| Item size           | 8x48 inch                                                                                                         |
| Tile Finish         | Polished                                                                                                          |
| Coverage            | 2.583                                                                                                             |
| Sold By             | box                                                                                                               |
| Sq Ft Per Box       | 15.5                                                                                                              |
| Tile Use            | Indoor Walls, Light traffic<br>floors, Shower Walls,<br>Steam Room, Heat areas<br>up to 150F, Commercial<br>walls |
| Recommended thinset | Laticrete 254 Platinum                                                                                            |
| Country of Origin   | Italy                                                                                                             |