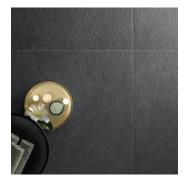

## Lyra Coal 12x24 Quartzite Look Textured Porcelain Tile

View Product

| SKU                 | ATPRICOA1224CA                                                                                                                                                                                            |
|---------------------|-----------------------------------------------------------------------------------------------------------------------------------------------------------------------------------------------------------|
| Item size           | 12x24 inch                                                                                                                                                                                                |
| Tile Finish         | Structured R11                                                                                                                                                                                            |
| Coverage            | 1.937                                                                                                                                                                                                     |
| Sold By             | box                                                                                                                                                                                                       |
| Sq Ft Per Box       | 13.56                                                                                                                                                                                                     |
| Tile Use            | Outdoors, Indoor Walls,<br>Light traffic floors, High<br>traffic floors, Shower<br>Walls, Shower Floor,<br>Steam Room, Swimming<br>Pool, Heat areas up to<br>150F, Commercial walls,<br>Commercial Floors |
| Tile Edges          | Rectified                                                                                                                                                                                                 |
| Recommended Grout 1 | Laticrete Permacolor<br>White                                                                                                                                                                             |