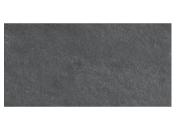

## Lyra Coal 12x24 Quartzite Look Textured Porcelain Tile

View Product

| SKU                 | ATPRICOA1224CA                                                                                                                                                                                            |
|---------------------|-----------------------------------------------------------------------------------------------------------------------------------------------------------------------------------------------------------|
| Item size           | 12x24 inch                                                                                                                                                                                                |
| Tile Finish         | Structured R11                                                                                                                                                                                            |
| Coverage            | 1.937                                                                                                                                                                                                     |
| Sold By             | box                                                                                                                                                                                                       |
| Sq Ft Per Box       | 13.56                                                                                                                                                                                                     |
| Tile Use            | Outdoors, Indoor Walls,<br>Light traffic floors, High<br>traffic floors, Shower<br>Walls, Shower Floor,<br>Steam Room, Swimming<br>Pool, Heat areas up to<br>150F, Commercial walls,<br>Commercial Floors |
| Tile Edges          | Rectified                                                                                                                                                                                                 |
| Recommended Grout 1 | Laticrete Permacolor<br>White                                                                                                                                                                             |