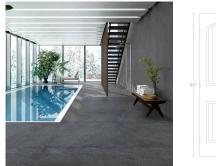

## Lyra Coal 12x24 Quartzite Look Textured Porcelain Tile

View Product

| SKU                 | ATPRICOA1224CA                                                                                                                                                                                            |
|---------------------|-----------------------------------------------------------------------------------------------------------------------------------------------------------------------------------------------------------|
| Item size           | 12x24 inch                                                                                                                                                                                                |
| Tile Finish         | Structured R11                                                                                                                                                                                            |
| Coverage            | 1.937                                                                                                                                                                                                     |
| Sold By             | box                                                                                                                                                                                                       |
| Sq Ft Per Box       | 13.56                                                                                                                                                                                                     |
| Tile Use            | Outdoors, Indoor Walls,<br>Light traffic floors, High<br>traffic floors, Shower<br>Walls, Shower Floor,<br>Steam Room, Swimming<br>Pool, Heat areas up to<br>150F, Commercial walls,<br>Commercial Floors |
| Tile Edges          | Rectified                                                                                                                                                                                                 |
| Recommended Grout 1 | Laticrete Permacolor<br>White                                                                                                                                                                             |