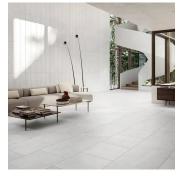

## Lyra Pearl 12x24 Quartzite Look Textured Porcelain Tile

View Product

| SKU                 | ATPRIPEA1224CA                                                                                                                                                                                            |
|---------------------|-----------------------------------------------------------------------------------------------------------------------------------------------------------------------------------------------------------|
| Item size           | 12x24 inch                                                                                                                                                                                                |
| Tile Finish         | Structured R11                                                                                                                                                                                            |
| Coverage            | 1.937                                                                                                                                                                                                     |
| Sold By             | box                                                                                                                                                                                                       |
| Sq Ft Per Box       | 13.56                                                                                                                                                                                                     |
| Tile Use            | Outdoors, Indoor Walls,<br>Light traffic floors, High<br>traffic floors, Shower<br>Walls, Shower Floor,<br>Steam Room, Swimming<br>Pool, Heat areas up to<br>150F, Commercial walls,<br>Commercial Floors |
| Tile Edges          | Rectified                                                                                                                                                                                                 |
| Recommended Grout 1 | Laticrete Permacolor<br>White                                                                                                                                                                             |