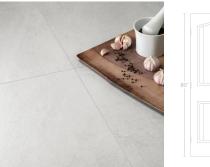

## Lyra Pearl 12x24 Quartzite Look Textured Porcelain Tile

View Product

| SKU                 | ATPRIPEA1224CA                                                                                                                                                                                            |
|---------------------|-----------------------------------------------------------------------------------------------------------------------------------------------------------------------------------------------------------|
| Item size           | 12x24 inch                                                                                                                                                                                                |
| Tile Finish         | Structured R11                                                                                                                                                                                            |
| Coverage            | 1.937                                                                                                                                                                                                     |
| Sold By             | box                                                                                                                                                                                                       |
| Sq Ft Per Box       | 13.56                                                                                                                                                                                                     |
| Tile Use            | Outdoors, Indoor Walls,<br>Light traffic floors, High<br>traffic floors, Shower<br>Walls, Shower Floor,<br>Steam Room, Swimming<br>Pool, Heat areas up to<br>150F, Commercial walls,<br>Commercial Floors |
| Tile Edges          | Rectified                                                                                                                                                                                                 |
| Recommended Grout 1 | Laticrete Permacolor<br>White                                                                                                                                                                             |