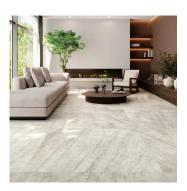

## Mira Sand 24x48 Marble Look Glossy Porcelain Tile

| SKU                 | ATTMSP2448CA                                                                                                                                           | Μ           |
|---------------------|--------------------------------------------------------------------------------------------------------------------------------------------------------|-------------|
| ltem size           | 24x48 inch                                                                                                                                             | Т           |
| Tile Finish         | Polished                                                                                                                                               | Μ           |
| Coverage            | 7.530                                                                                                                                                  | Ρ           |
| Sold By             | box                                                                                                                                                    | Ρ           |
| Sq Ft Per Box       | 15.06                                                                                                                                                  | V           |
| Tile Use            | Outdoors, Indoor Walls,<br>Light traffic floors, High<br>traffic floors, Shower<br>Walls, Swimming Pool,<br>Heat areas up to 150F,<br>Commercial walls | S<br>R<br>C |
| Tile Edges          | Rectified                                                                                                                                              |             |
| Recommended Grout 1 | Laticrete Permacolor<br>White                                                                                                                          |             |