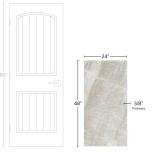

## Mira Sand 24x48 Marble Look Glossy Porcelain Tile

| SKU                 | ATTMSP2448CA                                                                                                                                           | Μ           |
|---------------------|--------------------------------------------------------------------------------------------------------------------------------------------------------|-------------|
| ltem size           | 24x48 inch                                                                                                                                             | Т           |
| Tile Finish         | Polished                                                                                                                                               | Μ           |
| Coverage            | 7.530                                                                                                                                                  | Ρ           |
| Sold By             | box                                                                                                                                                    | Ρ           |
| Sq Ft Per Box       | 15.06                                                                                                                                                  | V           |
| Tile Use            | Outdoors, Indoor Walls,<br>Light traffic floors, High<br>traffic floors, Shower<br>Walls, Swimming Pool,<br>Heat areas up to 150F,<br>Commercial walls | S<br>R<br>C |
| Tile Edges          | Rectified                                                                                                                                              |             |
| Recommended Grout 1 | Laticrete Permacolor<br>White                                                                                                                          |             |

| Material            | Porcelain              |
|---------------------|------------------------|
| Thickness           | 3/8 inch               |
| Mounting type       | Loose                  |
| Priced By           | sf                     |
| Pieces Per Box      | 2                      |
| Weight              | 4.847                  |
| Shade Variation     | V2 (slight)            |
| Recommended thinset | Laticrete 254 Platinum |
| Country of Origin   | Spain                  |