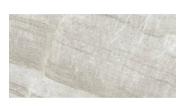

## Mira Sand 24x48 Marble Look Glossy Porcelain Tile

| SKU                 | ATTMSP2448CA                                                                                                                                           | Μ           |
|---------------------|--------------------------------------------------------------------------------------------------------------------------------------------------------|-------------|
| ltem size           | 24x48 inch                                                                                                                                             | Т           |
| Tile Finish         | Polished                                                                                                                                               | Μ           |
| Coverage            | 7.530                                                                                                                                                  | Ρ           |
| Sold By             | box                                                                                                                                                    | Ρ           |
| Sq Ft Per Box       | 15.06                                                                                                                                                  | V           |
| Tile Use            | Outdoors, Indoor Walls,<br>Light traffic floors, High<br>traffic floors, Shower<br>Walls, Swimming Pool,<br>Heat areas up to 150F,<br>Commercial walls | S<br>R<br>C |
| Tile Edges          | Rectified                                                                                                                                              |             |
| Recommended Grout 1 | Laticrete Permacolor<br>White                                                                                                                          |             |