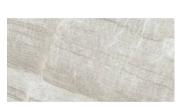

## Mira Sand 24x48 Marble Look Matte Porcelain Tile

View Product

| SKU                 | ATTMSM2448CA                                                                                                                                                                                              |
|---------------------|-----------------------------------------------------------------------------------------------------------------------------------------------------------------------------------------------------------|
| Item size           | 24x48 inch                                                                                                                                                                                                |
| Tile Finish         | Matte                                                                                                                                                                                                     |
| Coverage            | 7.750                                                                                                                                                                                                     |
| Sold By             | box                                                                                                                                                                                                       |
| Sq Ft Per Box       | 15.5                                                                                                                                                                                                      |
| Tile Use            | Outdoors, Indoor Walls,<br>Light traffic floors, High<br>traffic floors, Shower<br>Walls, Shower Floor,<br>Steam Room, Swimming<br>Pool, Heat areas up to<br>150F, Commercial walls,<br>Commercial Floors |
| Tile Edges          | Rectified                                                                                                                                                                                                 |
| Recommended Grout 1 | Laticrete Permacolor<br>White                                                                                                                                                                             |

| Material            | Porcelain              |
|---------------------|------------------------|
| Thickness           | 3/8 inch               |
| Mounting type       | Loose                  |
| Priced By           | sf                     |
| Pieces Per Box      | 2                      |
| Weight              | 4.710                  |
| Shade Variation     | V2 (slight)            |
| Recommended thinset | Laticrete 254 Platinum |
| Country of Origin   | Spain                  |
|                     |                        |