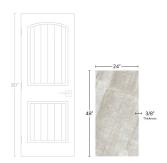

## Mira Sand 24x48 Marble Look Matte Porcelain Tile

View Product

| SKU                 | ATTMSM2448CA                                                                                                                                                                                              |
|---------------------|-----------------------------------------------------------------------------------------------------------------------------------------------------------------------------------------------------------|
| Item size           | 24x48 inch                                                                                                                                                                                                |
| Tile Finish         | Matte                                                                                                                                                                                                     |
| Coverage            | 7.750                                                                                                                                                                                                     |
| Sold By             | box                                                                                                                                                                                                       |
| Sq Ft Per Box       | 15.5                                                                                                                                                                                                      |
| Tile Use            | Outdoors, Indoor Walls,<br>Light traffic floors, High<br>traffic floors, Shower<br>Walls, Shower Floor,<br>Steam Room, Swimming<br>Pool, Heat areas up to<br>150F, Commercial walls,<br>Commercial Floors |
| Tile Edges          | Rectified                                                                                                                                                                                                 |
| Recommended Grout 1 | Laticrete Permacolor<br>White                                                                                                                                                                             |

| Material            | Porcelain              |
|---------------------|------------------------|
| Thickness           | 3/8 inch               |
| Mounting type       | Loose                  |
| Priced By           | sf                     |
| Pieces Per Box      | 2                      |
| Weight              | 4.710                  |
| Shade Variation     | V2 (slight)            |
| Recommended thinset | Laticrete 254 Platinum |
| Country of Origin   | Spain                  |
|                     |                        |