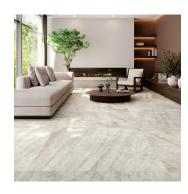

## Mira Sand 24x48 Marble Look Matte Porcelain Tile

View Product

| SKU                 | ATTMSM2448CA                                                                                                                                                                                              |
|---------------------|-----------------------------------------------------------------------------------------------------------------------------------------------------------------------------------------------------------|
| Item size           | 24x48 inch                                                                                                                                                                                                |
| Tile Finish         | Matte                                                                                                                                                                                                     |
| Coverage            | 7.750                                                                                                                                                                                                     |
| Sold By             | box                                                                                                                                                                                                       |
| Sq Ft Per Box       | 15.5                                                                                                                                                                                                      |
| Tile Use            | Outdoors, Indoor Walls,<br>Light traffic floors, High<br>traffic floors, Shower<br>Walls, Shower Floor,<br>Steam Room, Swimming<br>Pool, Heat areas up to<br>150F, Commercial walls,<br>Commercial Floors |
| Tile Edges          | Rectified                                                                                                                                                                                                 |
| Recommended Grout 1 | Laticrete Permacolor<br>White                                                                                                                                                                             |