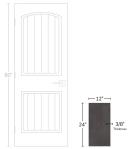

## Nomi Black 12x24 Limestone Look Matte Porcelain Tile

View Product

| SKU                 | ATSTBL1224CA           |
|---------------------|------------------------|
| Item size           | 12x24 inch             |
| Tile Finish         | Matte                  |
| Priced By           | sf                     |
| Pieces Per Box      | 8                      |
| Weight              | 4                      |
| Shade Variation     | V3 (moderate)          |
| Recommended thinset | Laticrete 254 Platinum |
| Country of Origin   | Spain                  |

| Material            | Porcelain                                                                                                                                                                                                 |
|---------------------|-----------------------------------------------------------------------------------------------------------------------------------------------------------------------------------------------------------|
| Thickness           | 3/8 inch                                                                                                                                                                                                  |
| Coverage            | 2.000                                                                                                                                                                                                     |
| Sold By             | box                                                                                                                                                                                                       |
| Sq Ft Per Box       | 16                                                                                                                                                                                                        |
| Tile Use            | Outdoors, Indoor Walls,<br>Light traffic floors, High<br>traffic floors, Shower<br>Walls, Shower Floor,<br>Steam Room, Swimming<br>Pool, Heat areas up to<br>150F, Commercial walls,<br>Commercial Floors |
| Tile Edges          | Rectified                                                                                                                                                                                                 |
| Recommended Grout 1 | Laticrete Permacolor<br>White                                                                                                                                                                             |