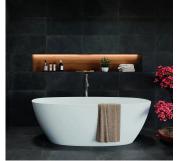

## Nomi Black 12x24 Limestone Look Matte Porcelain Tile

View Product

| SKU                 | ATSTBL1224CA           |
|---------------------|------------------------|
| Item size           | 12x24 inch             |
| Tile Finish         | Matte                  |
| Priced By           | sf                     |
| Pieces Per Box      | 8                      |
| Weight              | 4                      |
| Shade Variation     | V3 (moderate)          |
| Recommended thinset | Laticrete 254 Platinum |
| Country of Origin   | Spain                  |