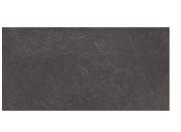

## Nomi Black 12x24 Limestone Look Matte Porcelain Tile

View Product

| SKU                 | ATSTBL1224CA           |
|---------------------|------------------------|
| Item size           | 12x24 inch             |
| Tile Finish         | Matte                  |
| Priced By           | sf                     |
| Pieces Per Box      | 8                      |
| Weight              | 4                      |
| Shade Variation     | V3 (moderate)          |
| Recommended thinset | Laticrete 254 Platinum |
| Country of Origin   | Spain                  |