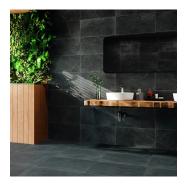

## Nomi Black 12x24 Limestone Look Matte Porcelain Tile

View Product

| SKU                 | ATSTBL1224CA           |
|---------------------|------------------------|
| Item size           | 12x24 inch             |
| Tile Finish         | Matte                  |
| Priced By           | sf                     |
| Pieces Per Box      | 8                      |
| Weight              | 4                      |
| Shade Variation     | V3 (moderate)          |
| Recommended thinset | Laticrete 254 Platinum |
| Country of Origin   | Spain                  |