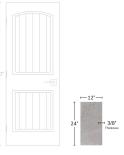

## Nomi Greige 12x24 Limestone Look Matte Porcelain Tile

View Product

| SKU                 | ATSTGR1224CA           |
|---------------------|------------------------|
| Item size           | 12x24 inch             |
| Tile Finish         | Matte                  |
| Priced By           | sf                     |
| Pieces Per Box      | 8                      |
| Weight              | 4                      |
| Shade Variation     | V3 (moderate)          |
| Recommended thinset | Laticrete 254 Platinum |
| Country of Origin   | Spain                  |

| Material            | Porcelain                                                                                                                                                                                                 |
|---------------------|-----------------------------------------------------------------------------------------------------------------------------------------------------------------------------------------------------------|
| Thickness           | 3/8 inch                                                                                                                                                                                                  |
| Coverage            | 2.000                                                                                                                                                                                                     |
| Sold By             | box                                                                                                                                                                                                       |
| Sq Ft Per Box       | 16                                                                                                                                                                                                        |
| Tile Use            | Outdoors, Indoor Walls,<br>Light traffic floors, High<br>traffic floors, Shower<br>Walls, Shower Floor,<br>Steam Room, Swimming<br>Pool, Heat areas up to<br>150F, Commercial walls,<br>Commercial Floors |
| Tile Edges          | Rectified                                                                                                                                                                                                 |
| Recommended Grout 1 | Laticrete Permacolor<br>White                                                                                                                                                                             |