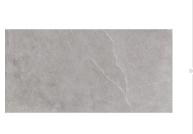

## Nomi Greige 12x24 Limestone Look Matte Porcelain Tile

View Product

| SKU                 | ATSTGR1224CA           |
|---------------------|------------------------|
| Item size           | 12x24 inch             |
| Tile Finish         | Matte                  |
| Priced By           | sf                     |
| Pieces Per Box      | 8                      |
| Weight              | 4                      |
| Shade Variation     | V3 (moderate)          |
| Recommended thinset | Laticrete 254 Platinum |
| Country of Origin   | Spain                  |