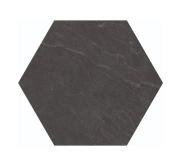

## Nomi Black Hex Limestone Look Matte Porcelain Tile

View Product

| SKU                 | ATSTBLHEXCA            |
|---------------------|------------------------|
| Item size           | 6x7 inch               |
| Tile Finish         | Matte                  |
| Priced By           | sf                     |
| Pieces Per Box      | 30                     |
| Weight              | 3.640                  |
| Shade Variation     | V3 (moderate)          |
| Recommended thinset | Laticrete 254 Platinum |
| Country of Origin   | Spain                  |