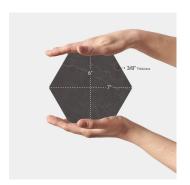

## Nomi Black Hex Limestone Look Matte Porcelain Tile

View Product

| SKU                 | ATSTBLHEXCA            |
|---------------------|------------------------|
| Item size           | 6x7 inch               |
| Tile Finish         | Matte                  |
| Priced By           | sf                     |
| Pieces Per Box      | 30                     |
| Weight              | 3.640                  |
| Shade Variation     | V3 (moderate)          |
| Recommended thinset | Laticrete 254 Platinum |
| Country of Origin   | Spain                  |